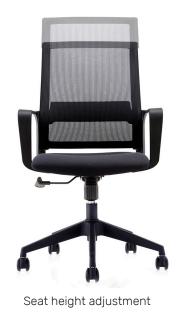

## **ALEXIS** OFFICE CHAIR

Think classic when you think Alexis. This staple of office furniture has an adjustable seating height to create a working environment that suits you, alongside a fixed armrest position to support ideal sitting positions. Slick Gray & Classic Black Finishes available.

## **FEATURES**

- Dimensions (cm): 105H X 48W X 58D
- Black frame chair with black breathable mesh material on the backrest
- Black padded seat Polypropylene + GF frame
- Fixed armrest
- High density sponge seat
- Nylon base
- Adjustable height and tilt mechanisms
- Grade-4 Gas lift designed to support heavier weights and provide a greater level of stability