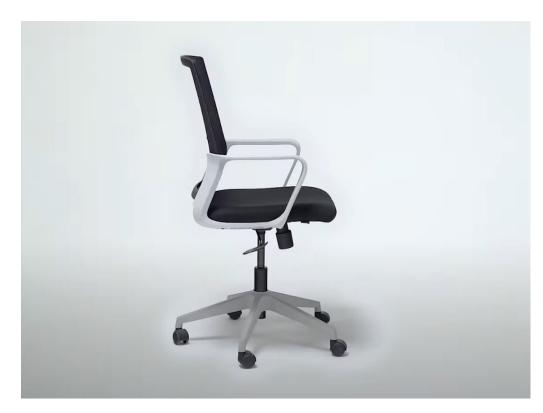

## **FEATURES**

- Dimensions (cm): 105H X 48W X 58D
- Black frame chair with black breathable mesh material on the backrest
- Black padded seat Polypropylene + GF frame
- Fixed armrest
- High density sponge seat
- Nylon base
- Adjustable height and tilt mechanisms
- Grade-4 Gas lift designed to support heavier weights and provide a greater level of stability

## **DIMENSIONS**

95 TO 105 CM