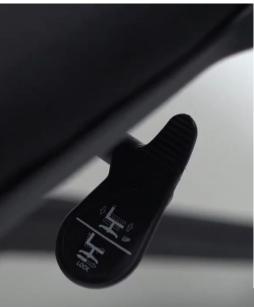

## **FEATURES**

- Dimensions (cm): 105H X 48W X 58D
- Black frame chair with black breathable mesh material on the backrest
- Black padded seat Polypropylene + GF frame
- Fixed armrest
- High density sponge seat
- Nylon base
- Adjustable height and tilt mechanisms
- Grade-4 Gas lift designed to support heavier weights and provide a greater level of stability