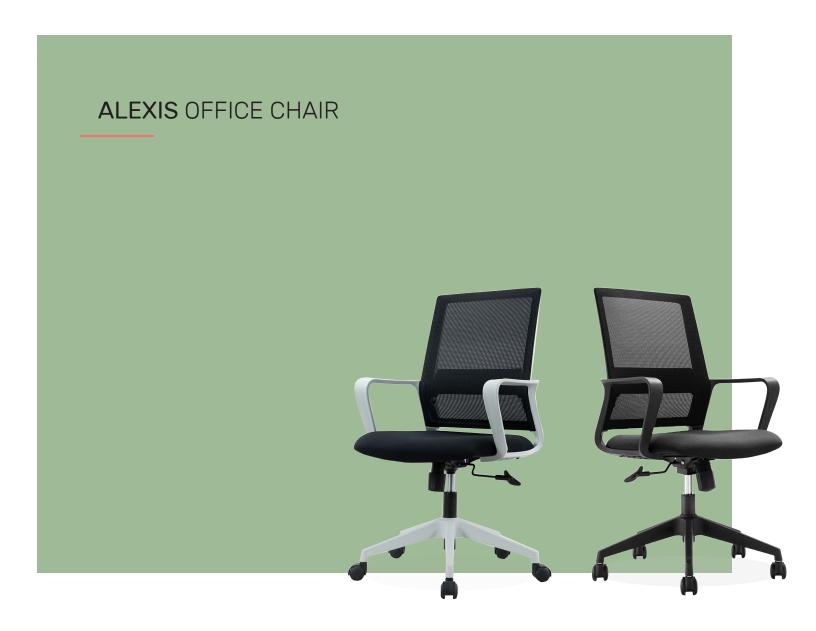

## **ALEXIS** OFFICE CHAIR

Think classic when you think Alexis. This staple of office furniture has an adjustable seating height to create a working environment that suits you, alongside a fixed armrest position to support ideal sitting positions. Slick Gray & Classic Black Finishes available.