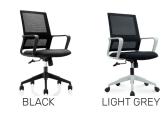

## **COLORS**

## **ALEXIS** OFFICE CHAIR

Think classic when you think Alexis. This staple of office furniture has an adjustable seating height to create a working environment that suits you, alongside a fixed armrest position to support ideal sitting positions. Slick Gray & Classic Black Finishes available.