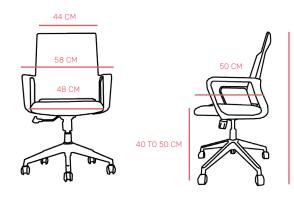

## **DIMENSIONS**

95 TO 105 CM

## **FEATURES**

- Dimensions (cm): 105H X 48W X 58D
- Black frame chair with black breathable mesh material on the backrest
- Black padded seat Polypropylene + GF frame
- Fixed armrest
- High density sponge seat
- Nylon base
- Adjustable height and tilt mechanisms
- Grade-4 Gas lift designed to support heavier weights and provide a greater level of stability