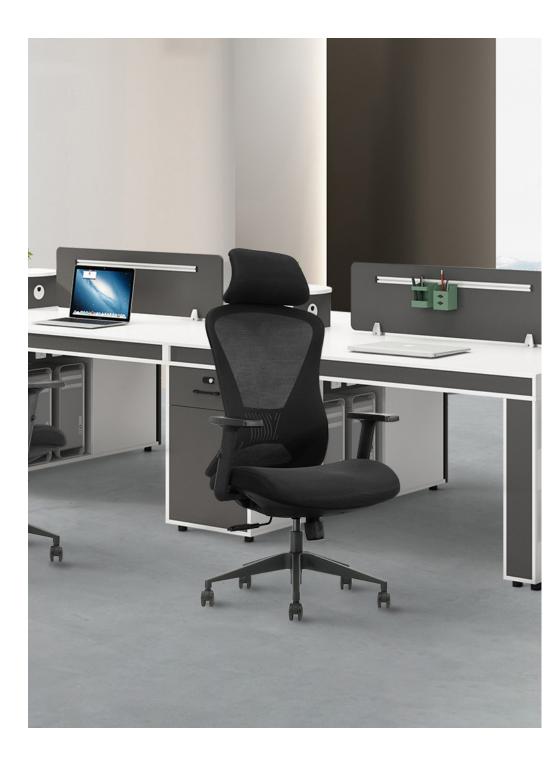

# ARIA OFFICE CHAIR (BLACK)

The Aria range of office chairs brings a feel of authority to your office space. Adjust the lumbar position for enhanced and personalized back support, and alter the tension frequency to create a relaxed or concentrated experience.

## OUTSTANDING FEATURES

Seat height adjustment

Armrest height adjustment

Neck-rest height adjustment

Backrest can be tilted and locked at 4 positions

Tilting tension adjustment

Lumbar support height adjustment