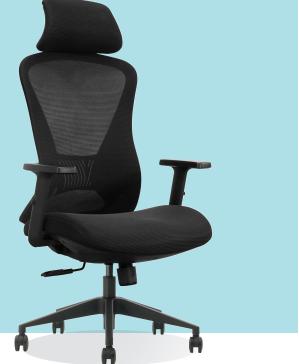

# ARIA OFFICE CHAIR (BLACK)

ARENCO COMPOUND

WAREHOUSE NO.17, DUBAI INVESTMENT PARK 1 DUBAI - UAE (+971) 4 327 2329
(+971) 52 113 7119
⊠ sales@prowork.ae
₩www.prowork.ae

# ARIA OFFICE CHAIR (BLACK)

The Aria range of office chairs brings a feel of authority to your office space. Adjust the lumbar position for enhanced and personalized back support, and alter the tension frequency to create a relaxed or concentrated experience.

#### FEATURES:

- Dimensions (cm): 125H X 55W X 65D
- Height Adjustable Cervical Headrest
- Height adjustable backrest with lumbar support Height adjustable armrest,
- Thermoplastic Polyurethane soft seat pad with molded foam to enhance the ergonomics of the chair Level 4 locking mechanism
- Seat height adjustable by grade 4 gas lift (Lifting stroke 100MM Black Nylon base ,static pressure bearing 1136 kg.
- BIFMA Certified 360° running nylon castors
- Polyester ProMesh stretched over both backrest and seat pad to maximize ventilation