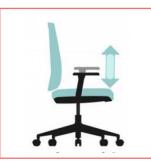

## OUTSTANDING FEATURES

Seat height adjustment

Armrest height adjustment

Neck-rest height adjustment

Backrest can be tilted and locked at 4 positions

Tilting tension adjustment

Lumbar support height adjustment

## LUMBAR SUPPORT HEIGHT ADJUSTABLE

The lumbar support can be adjusted for height, max comfort seating height and maximum height

Armrest height adjustment

Height adjustable headrest

Backrest tilting degree