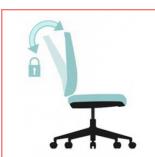

## OUTSTANDING FEATURES

Seat height adjustment

Armrest height adjustment

Neck-rest height adjustment

Backrest can be tilted and locked at 4 positions

Tilting tension adjustment

Lumbar support height adjustment

## LUMBAR SUPPORT HEIGHT ADJUSTABLE

The lumbar support can be adjusted for height, max comfort seating height and maximum height

Armrest height adjustment

Height adjustable headrest

Backrest tilting degree