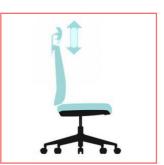

## OUTSTANDING FEATURES

Seat height adjustment

Armrest height adjustment

Neck-rest height adjustment

Backrest can be tilted and locked at 4 positions

Tilting tension adjustment

Lumbar support height adjustment

## LUMBAR SUPPORT HEIGHT ADJUSTABLE

The lumbar support can be adjusted for height, max comfort seating height and maximum height

Armrest height adjustment

Height adjustable headrest

Backrest tilting degree