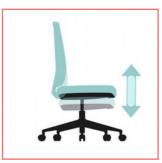

## OUTSTANDING FEATURES

Seat height adjustment

Armrest height adjustment

Neck-rest height adjustment

Backrest can be tilted and locked at 4 positions

Tilting tension adjustment

Lumbar support height adjustment