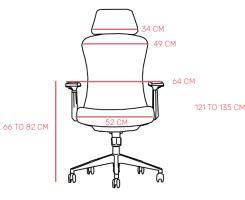

#### FEATURES:

- Dimensions (cm): 125H X 55W X 65D
- Height Adjustable Cervical Headrest
- Height adjustable backrest with lumbar support Height adjustable armrest,
- Thermoplastic Polyurethane soft seat pad with molded foam to enhance the ergonomics of the chair Level 4 locking mechanism
- Seat height adjustable by grade 4 gas lift (Lifting stroke 100MM Black Nylon base ,static pressure bearing 1136 kg.
- BIFMA Certified 360° running nylon castors
- Polyester ProMesh stretched over both backrest and seat pad to maximize ventilation

### DIMENSIONS