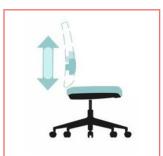

## OUTSTANDING FEATURES

Seat height adjustment

Armrest height adjustment

Neck-rest height adjustment

Backrest can be tilted and locked at 4 positions

Tilting tension adjustment

Lumbar support height adjustment