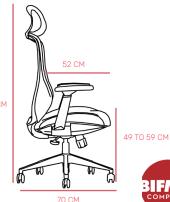

#### FEATURES:

- Dimensions (cm): 125H X 55W X 65D
- Height Adjustable Cervical Headrest
- Height adjustable backrest with lumbar support Height adjustable armrest,
- Thermoplastic Polyurethane soft seat pad with molded foam to enhance the ergonomics of the chair Level 4 locking mechanism
- Seat height adjustable by grade 4 gas lift (Lifting stroke 100MM Black Nylon base ,static pressure bearing 1136 kg.
- BIFMA Certified 360° running nylon castors
- Polyester ProMesh stretched over both backrest and seat pad to maximize ventilation

### DIMENSIONS