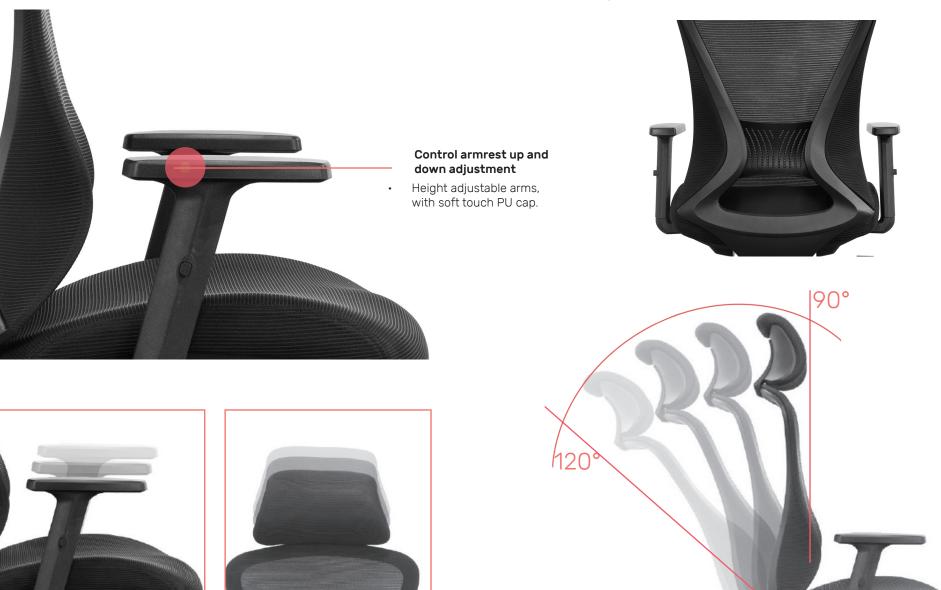

#### FEATURES:

- Dimensions (cm): 125H X 55W X 65D
- Height Adjustable Cervical Headrest
- Height adjustable backrest with lumbar support Height adjustable armrest,
- Thermoplastic Polyurethane soft seat pad with molded foam to enhance the ergonomics of the chair Level 4 locking mechanism
- Seat height adjustable by grade 4 gas lift (Lifting stroke 100MM Black Nylon base ,static pressure bearing 1136 kg.
- BIFMA Certified 360° running nylon castors
- Polyester ProMesh stretched over both backrest and seat pad to maximize ventilation

## OUTSTANDING FEATURES

Seat height adjustment

Armrest height adjustment

Neck-rest height adjustment

Backrest can be tilted and locked at 4 positions

Tilting tension adjustment

Lumbar support height adjustment

## LUMBAR SUPPORT HEIGHT ADJUSTABLE

The lumbar support can be adjusted for height, max comfort seating height and maximum height

Armrest height adjustment

Height adjustable headrest

Backrest tilting degree