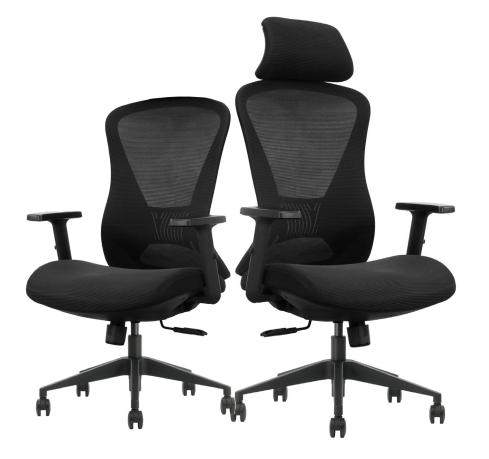

ce space. Adjust the lumbar position for enhanced and personalized back support, and alter the tension frequency to create a relaxed or concentrated experience.

#### FEATURES:

- Dimensions (cm): 125H X 55W X 65D
- Height Adjustable Cervical Headrest
- Height adjustable backrest with lumbar support Height adjustable armrest,
- Thermoplastic Polyurethane soft seat pad with molded foam to enhance the ergonomics of the chair Level 4 locking mechanism
- Seat height adjustable by grade 4 gas lift (Lifting stroke 100MM Black Nylon base ,static pressure bearing 1136 kg.
- BIFMA Certified 360° running nylon castors
- Polyester ProMesh stretched over both backrest and seat pad to maximize ventilation

### STYLES:





WITH HEADREST

WITHOUT HEADREST

### DIMENSIONS







## OUTSTANDING FEATURES





Seat height adjustment



Armrest height adjustment



Neck-rest height adjustment



Backrest can be tilted and locked at 4 positions



Tilting tension adjustment



Lumbar support height adjustment

### 2D ARMS

## LUMBAR SUPPORT HEIGHT ADJUSTABLE

The lumbar support can be adjusted for height, max comfort seating height and maximum height



Armrest height adjustment

Height adjustable headrest

Backrest tilting degree