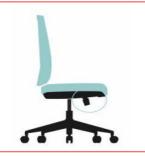

## LUMBAR SUPPORT HEIGHT ADJUSTABLE

The lumbar support can be adjusted for height, max comfort seating height and maximum height

Armrest height adjustment

Height adjustable headrest

Backrest tilting degree