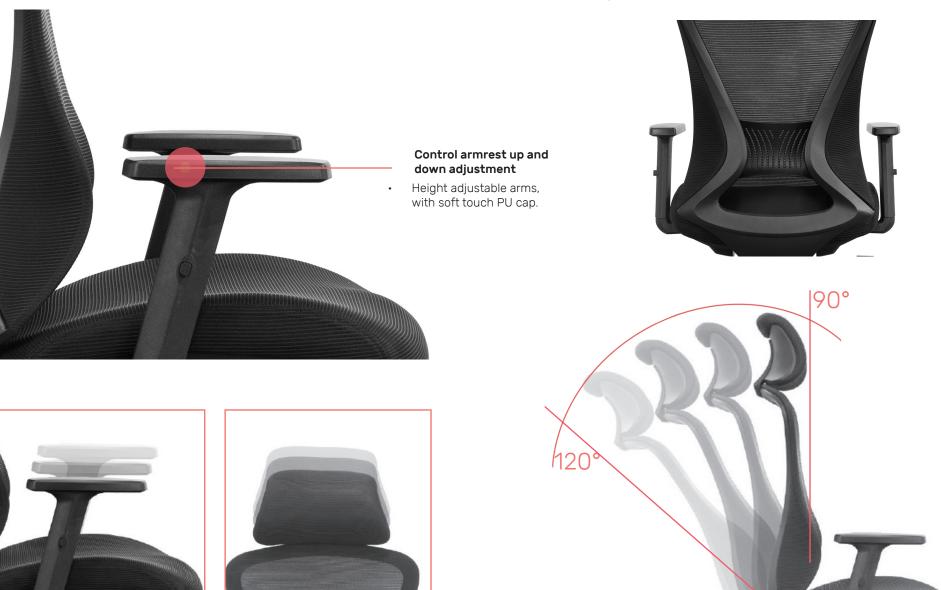

### OUTSTANDING FEATURES

Seat height adjustment

Armrest height adjustment

Neck-rest height adjustment

Backrest reclining

Tilting tension adjustment

Lumbar support height adjustment

### 2D ARMS

### LUMBAR SUPPORT HEIGHT ADJUSTABLE

The lumbar support can be adjusted for height, max comfort seating height and maximum height

Armrest height adjustment

Height adjustable headrest

Backrest tilting degree