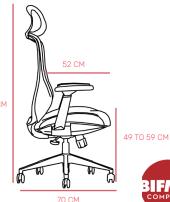

### DIMENSIONS

#### FEATURES:

- Dimensions (cm): 125H X 55W X 65D
- Height Adjustable Cervical Headrest
- Height adjustable backrest with lumbar support Height adjustable armrest,
- Thermoplastic Polyurethane soft seat pad with molded foam to enhance the ergonomics of the chair Level 4 locking mechanism
- Seat height adjustable by grade 4 gas lift (Lifting stroke 100MM Black Nylon base ,static pressure bearing 1136 kg.
- BIFMA Certified 360° running nylon castors
- Polyester ProMesh stretched over both backrest and seat pad to maximize ventilation