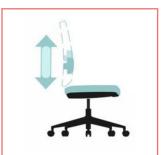

### OUTSTANDING FEATURES

Seat height adjustment

Armrest height adjustment

Neck-rest height adjustment

Backrest reclining

Tilting tension adjustment

Lumbar support height adjustment

### LUMBAR SUPPORT HEIGHT ADJUSTABLE

The lumbar support can be adjusted for height, max comfort seating height and maximum height

Armrest height adjustment

Height adjustable headrest

Backrest tilting degree