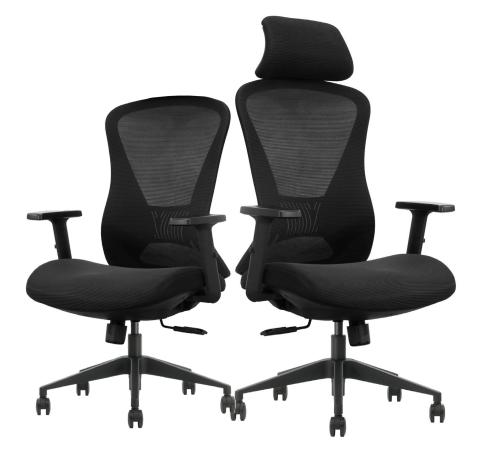

e space. Adjust the lumbar position for enhanced and personalized back support, and alter the tension frequency to create a relaxed or concentrated experience.

#### FEATURES:

- Dimensions (cm): 125H X 55W X 65D
- Height Adjustable Cervical Headrest
- Height adjustable backrest with lumbar support Height adjustable armrest,
- Thermoplastic Polyurethane soft seat pad with molded foam to enhance the ergonomics of the chair Level 4 locking mechanism
- Seat height adjustable by grade 4 gas lift (Lifting stroke 100MM Black Nylon base ,static pressure bearing 1136 kg.
- BIFMA Certified 360° running nylon castors
- Polyester ProMesh stretched over both backrest and seat pad to maximize ventilation

### STYLES:





WITH HEADREST

WITHOUT HEADREST

### DIMENSIONS







### OUTSTANDING FEATURES





Seat height adjustment



Armrest height adjustment



Neck-rest height adjustment



Backrest reclining



Tilting tension adjustment



Lumbar support height adjustment

### 2D ARMS

### LUMBAR SUPPORT HEIGHT ADJUSTABLE

The lumbar support can be adjusted for height, max comfort seating height and maximum height



Armrest height adjustment

Height adjustable headrest

Backrest tilting degree