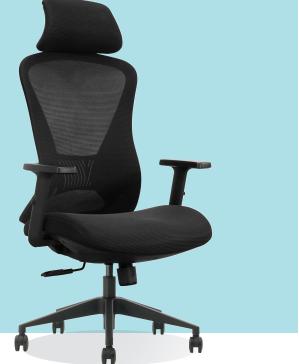

# ARIA OFFICE CHAIR (BLACK)

ARENCO COMPOUND

WAREHOUSE NO.17, DUBAI INVESTMENT PARK 1 DUBAI - UAE (+971) 4 327 2329
(+971) 52 113 7119
⊠ sales@prowork.ae
₩www.prowork.ae

## ARIA OFFICE CHAIR (BLACK)

The Aria range of office chairs brings a feel of authority to your office space. Adjust the lumbar position for enhanced and personalized back support, and alter the tension frequency to create a relaxed or concentrated experience.

#### FEATURES:

- Dimensions (cm): 125H X 55W X 65D
- Height Adjustable Cervical Headrest
- Height adjustable backrest with lumbar support Height adjustable armrest,
- Thermoplastic Polyurethane soft seat pad with molded foam to enhance the ergonomics of the chair Level 4 locking mechanism
- Seat height adjustable by grade 4 gas lift (Lifting stroke 100MM Black Nylon base ,static pressure bearing 1136 kg.
- BIFMA Certified 360° running nylon castors
- Polyester ProMesh stretched over both backrest and seat pad to maximize ventilation