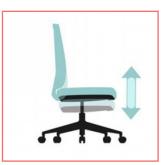

### OUTSTANDING FEATURES

Seat height adjustment

Armrest height adjustment

Neck-rest height adjustment

Backrest reclining

Tilting tension adjustment

Lumbar support height adjustment

#### FEATURES:

- Dimensions (cm): 125H X 55W X 65D
- Height Adjustable Cervical Headrest
- Height adjustable backrest with lumbar support Height adjustable armrest,
- Thermoplastic Polyurethane soft seat pad with molded foam to enhance the ergonomics of the chair Level 4 locking mechanism
- Seat height adjustable by grade 4 gas lift (Lifting stroke 100MM Black Nylon base ,static pressure bearing 1136 kg.
- BIFMA Certified 360° running nylon castors
- Polyester ProMesh stretched over both backrest and seat pad to maximize ventilation