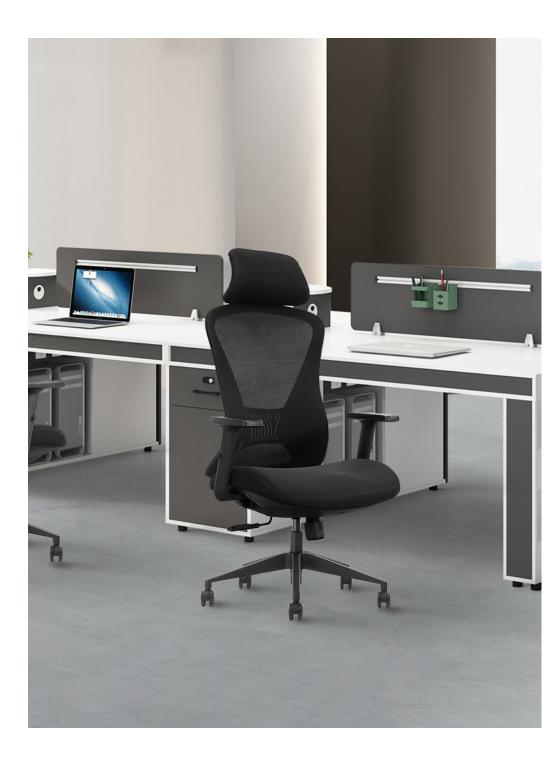

## ARIA OFFICE CHAIR (BLACK)

The Aria range of office chairs brings a feel of authority to your office space. Adjust the lumbar position for enhanced and personalized back support, and alter the tension frequency to create a relaxed or concentrated experience.

### OUTSTANDING FEATURES

Seat height adjustment

Armrest height adjustment

Neck-rest height adjustment

Backrest reclining

Tilting tension adjustment

Lumbar support height adjustment