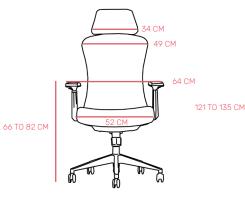

### DIMENSIONS

#### FEATURES:

- Dimensions (cm): 125H X 55W X 65D
- Height Adjustable Cervical Headrest
- Height adjustable backrest with lumbar support Height adjustable armrest,
- Thermoplastic Polyurethane soft seat pad with molded foam to enhance the ergonomics of the chair Level 4 locking mechanism
- Seat height adjustable by grade 4 gas lift (Lifting stroke 100MM Black Nylon base ,static pressure bearing 1136 kg.
- BIFMA Certified 360° running nylon castors
- Polyester ProMesh stretched over both backrest and seat pad to maximize ventilation