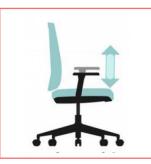

### OUTSTANDING FEATURES

Seat height adjustment

Armrest height adjustment

Neck-rest height adjustment

Backrest reclining

Tilting tension adjustment

Lumbar support height adjustment

### LUMBAR SUPPORT HEIGHT ADJUSTABLE

The lumbar support can be adjusted for height, max comfort seating height and maximum height

Armrest height adjustment

Height adjustable headrest

Backrest tilting degree