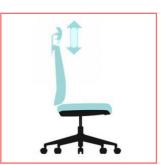

### OUTSTANDING FEATURES

Seat height adjustment

Armrest height adjustment

Neck-rest height adjustment

Backrest reclining

Tilting tension adjustment

Lumbar support height adjustment

### LUMBAR SUPPORT HEIGHT ADJUSTABLE

The lumbar support can be adjusted for height, max comfort seating height and maximum height

Armrest height adjustment

Height adjustable headrest

Backrest tilting degree