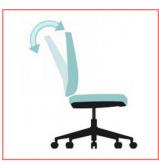

### OUTSTANDING FEATURES

Seat height adjustment

Armrest height adjustment

Neck-rest height adjustment

Backrest reclining

Tilting tension adjustment

Lumbar support height adjustment

### LUMBAR SUPPORT HEIGHT ADJUSTABLE

The lumbar support can be adjusted for height, max comfort seating height and maximum height

Armrest height adjustment

Height adjustable headrest

Backrest tilting degree