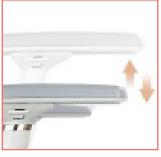

# **FEATURES**

Seat height adjustment

360-degree seat rotation

Backrest can be tilted and locked at 4 positions

Armrest height adjustment

Armrest pad move forward & backward

Armrest pad rotation

Tilting tension adjustment

### LUMBAR SUPPORT HEIGHT ADJUSTABLE

The lumbar support can be adjusted for height, max comfort seating height and maximum height

Armrest pad rotation

Armrest height adjustment

Armrest pad can slide back and forth