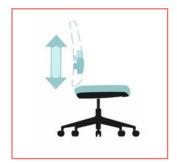

# **FEATURES**

Seat height adjustment

360-degree seat rotation

Backrest can be tilted and locked at 4 positions

Armrest height adjustment

Armrest pad move forward & backward

Armrest pad rotation

Tilting tension adjustment