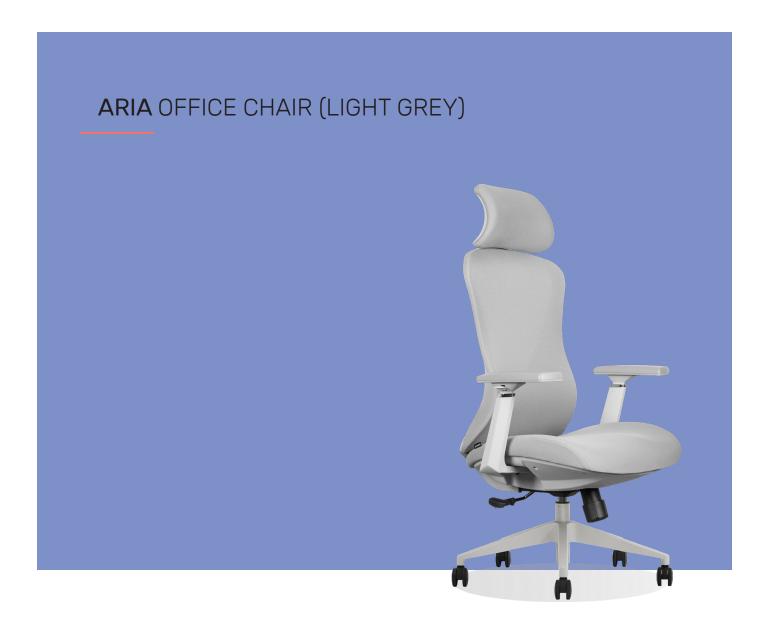

## ARIA OFFICE CHAIR (LIGHT GREY)

The Aria range of office chairs brings a feeling of authority to your office space. Adjust the lumbar position for enhanced and personalized back support, and alter the tension frequency to create a relaxed or concentrated experience.

#### **FEATURES**

- Dimensions (cm): 125H X 55W X 65D
- Height Adjustable Cervical Headrest
- Height adjustable backrest with lumbar support Height adjustable armrest,
- Thermoplastic Polyurethane soft seat pad with molded foam to enhance the ergonomics of the chair Level 4 locking mechanism
- Seat height adjustable by grade 4 gas lift (Lifting stroke 100MM Black Nylon base, static pressure bearing 1136 kg.
- BIFMA Certified 360° running nylon castors
- Polyester ProMesh Light Grey stretched over both backrest and seat pad to maximize ventilation