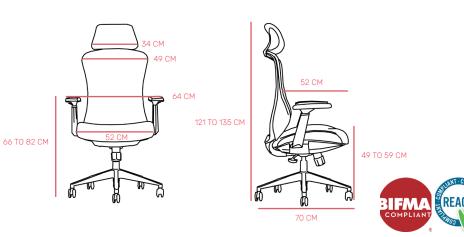

#### **FEATURES**

- Dimensions (cm): 125H X 55W X 65D
- Height Adjustable Cervical Headrest
- Height adjustable backrest with lumbar support Height adjustable armrest,
- Thermoplastic Polyurethane soft seat pad with molded foam to enhance the ergonomics of the chair Level 4 locking mechanism
- Seat height adjustable by grade 4 gas lift (Lifting stroke 100MM Black Nylon base, static pressure bearing 1136 kg.
- BIFMA Certified 360° running nylon castors
- Polyester ProMesh Light Grey stretched over both backrest and seat pad to maximize ventilation