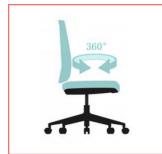

# **FEATURES**

Seat height adjustment

360-degree seat rotation

Backrest can be tilted and locked at 4 positions

Armrest height adjustment

Armrest pad move forward & backward

Armrest pad rotation

Tilting tension adjustment