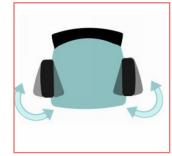

# **FEATURES**

Seat height adjustment

360-degree seat rotation

Backrest can be tilted and locked at 4 positions

Armrest height adjustment

Armrest pad move forward & backward

Armrest pad rotation

Tilting tension adjustment