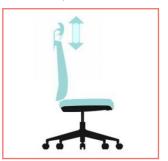

Neck-rest height adjustment

Lumbar support height adjustment

### LUMBAR SUPPORT HEIGHT ADJUSTABLE

The lumbar support can be adjusted for height, max comfort seating height and maximum height

Armrest pad rotation

Armrest height adjustment

Armrest pad can slide back and forth