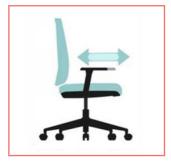

### LUMBAR SUPPORT HEIGHT ADJUSTABLE

The lumbar support can be adjusted for height, max comfort seating height and maximum height

Armrest pad rotation

Armrest height adjustment

Armrest pad can slide back and forth