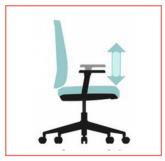

# **FEATURES**

Seat height adjustment

360-degree seat rotation

Backrest can be tilted and locked at 4 positions

Armrest height adjustment

Armrest pad move forward & backward

Armrest pad rotation

Tilting tension adjustment