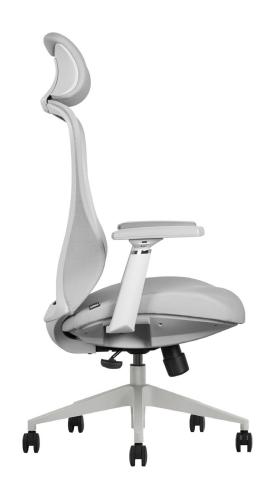

## ARIA OFFICE CHAIR (LIGHT GREY)

The Aria range of office chairs brings a feeling of authority to your office space. Adjust the lumbar position for enhanced and personalized back support, and alter the tension frequency to create a relaxed or concentrated experience.

#### **FEATURES**

- Dimensions (cm): 125H X 55W X 65D
- Height Adjustable Cervical Headrest
- Height adjustable backrest with lumbar support Height adjustable armrest,
- Thermoplastic Polyurethane soft seat pad with molded foam to enhance the ergonomics of the chair Level 4 locking mechanism
- Seat height adjustable by grade 4 gas lift (Lifting stroke 100MM Black Nylon base, static pressure bearing 1136 kg.
- BIFMA Certified 360° running nylon castors
- Polyester ProMesh Light Grey stretched over both backrest and seat pad to maximize ventilation