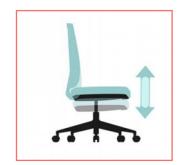

# **FEATURES**

Seat height adjustment

360-degree seat rotation

Backrest can be tilted and locked at 4 positions

Armrest height adjustment

Armrest pad move forward & backward

Armrest pad rotation

Tilting tension adjustment