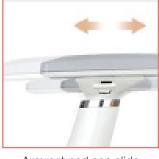

# **FEATURES**

Seat height adjustment

360-degree seat rotation

Backrest can be tilted and locked at 4 positions

Armrest height adjustment

Armrest pad move forward & backward

Armrest pad rotation

Tilting tension adjustment

### LUMBAR SUPPORT HEIGHT ADJUSTABLE

The lumbar support can be adjusted for height, max comfort seating height and maximum height

Armrest pad rotation

Armrest height adjustment

Armrest pad can slide back and forth