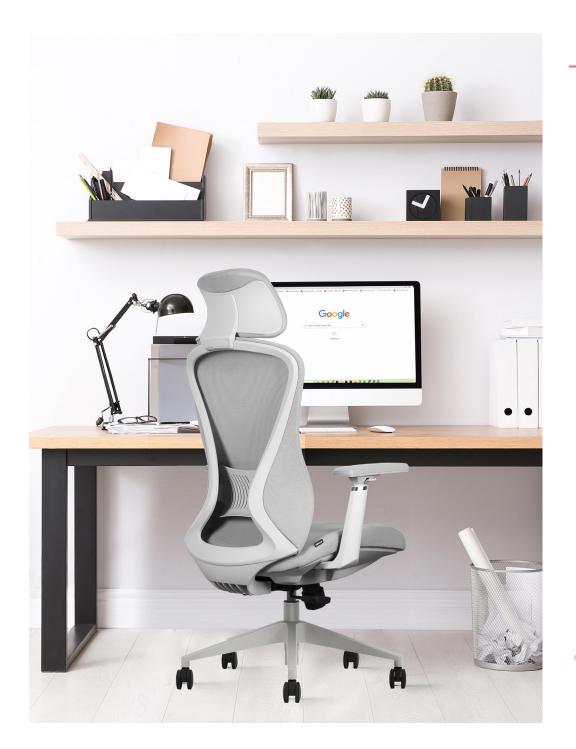

## ARIA OFFICE CHAIR (LIGHT GREY)

The Aria range of office chairs brings a feeling of authority to your office space. Adjust the lumbar position for enhanced and personalized back support, and alter the tension frequency to create a relaxed or concentrated experience.

#### **FEATURES**

- Dimensions (cm): 125H X 55W X 65D
- Height Adjustable Cervical Headrest
- Height adjustable backrest with lumbar support Height adjustable armrest,
- Thermoplastic Polyurethane soft seat pad with molded foam to enhance the ergonomics of the chair Level 4 locking mechanism
- Seat height adjustable by grade 4 gas lift (Lifting stroke 100MM Black Nylon base, static pressure bearing 1136 kg.
- BIFMA Certified 360° running nylon castors
- Polyester ProMesh Light Grey stretched over both backrest and seat pad to maximize ventilation