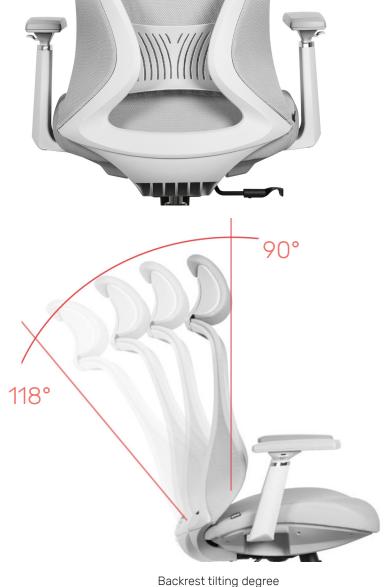

# **FEATURES**

Seat height adjustment

360-degree seat rotation

Backrest can be tilted and locked at 4 positions

Armrest height adjustment

Armrest pad move forward & backward

Armrest pad rotation

Tilting tension adjustment