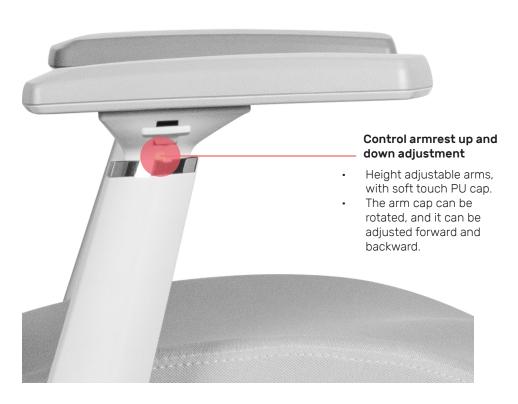

# **FEATURES**

Seat height adjustment

360-degree seat rotation

Backrest can be tilted and locked at 4 positions

Armrest height adjustment

Armrest pad move forward & backward

Armrest pad rotation

Tilting tension adjustment

### LUMBAR SUPPORT HEIGHT ADJUSTABLE

The lumbar support can be adjusted for height, max comfort seating height and maximum height

Armrest pad rotation

Armrest height adjustment

Armrest pad can slide back and forth