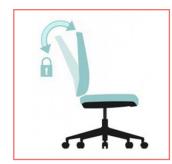

# **FEATURES**

Seat height adjustment

360-degree seat rotation

Backrest can be tilted and locked at 4 positions

Armrest height adjustment

Armrest pad move forward & backward

Armrest pad rotation

Tilting tension adjustment