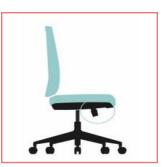

#### **FEATURES**

- Dimensions (cm): 125H X 55W X 65D
- Height Adjustable Cervical Headrest
- Height adjustable backrest with lumbar support Height adjustable armrest,
- Thermoplastic Polyurethane soft seat pad with molded foam to enhance the ergonomics of the chair Level 4 locking mechanism
- Seat height adjustable by grade 4 gas lift (Lifting stroke 100MM Black Nylon base, static pressure bearing 1136 kg.
- BIFMA Certified 360° running nylon castors
- Polyester ProMesh Light Grey stretched over both backrest and seat pad to maximize ventilation