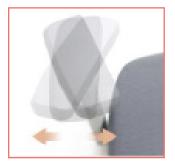

# **FEATURES**

Seat height adjustment

360-degree seat rotation

Backrest can be tilted and locked at 4 positions

Armrest height adjustment

Armrest pad move forward & backward

Armrest pad rotation

Tilting tension adjustment

### LUMBAR SUPPORT HEIGHT ADJUSTABLE

The lumbar support can be adjusted for height, max comfort seating height and maximum height

Armrest pad rotation

Armrest height adjustment

Armrest pad can slide back and forth