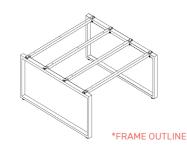

(+971) 4 327 2329(+971) 52 113 7119Sales@prowork.aewww.prowork.ae





# **DUO SERIES WORKSTATION**

Introducing our versatile Duo Series Desk, designed to cater to both benching-style and face-to-face setups. Experience the true power of teamwork with our Duo Series workstations. Gather your team and unlock your full potential as you collaborate in style, comfort, and ease with the face-to-face configuration of this dual desk. Achieve greatness together, with a workspace that promotes seamless collaboration and enhances productivity.

#### **TOP SIZES**



### SIZE OPTIONS





\* UNIT IN CM

| DESK SIZE | WIDTH | HEIGHT |
|-----------|-------|--------|
| Α         | В     | С      |
| 118       | 118   | 72.5   |
| 138       | 138   | 72.5   |
|           |       |        |



## **CUSTOMIZED TOPS**

Our material selection mirrors our environmental objectives, as we source them responsibly and sustainably, including materials like wood fiber. By adopting this approach, we ensure our products resonate with ecological sensibilities while satisfying the preferences of our environmentally aware clientele.

### **SWATCHES**

0110 SM







ALBY BLUE 5994 SU



SMOKE GREEN K521 SU



GREY CRAFT OAK K002 PW



BIRCH 1715 BS

### **FRAMES**