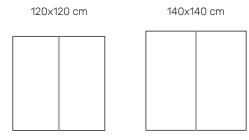

#### **TOP SIZES**

### SIZE OPTIONS

\* UNIT IN CM

| DESK SIZE | WIDTH | HEIGHT |
|-----------|-------|--------|
| Α         | В     | С      |
| 118       | 118   | 72.5   |
| 138       | 138   | 72.5   |
|           |       |        |