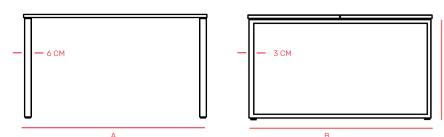

### SIZE OPTIONS

\* UNIT IN CM

| DESK SIZE | WIDTH | HEIGHT |
|-----------|-------|--------|
| Α         | В     | С      |
| 118       | 118   | 72.5   |
| 138       | 138   | 72.5   |
|           |       |        |