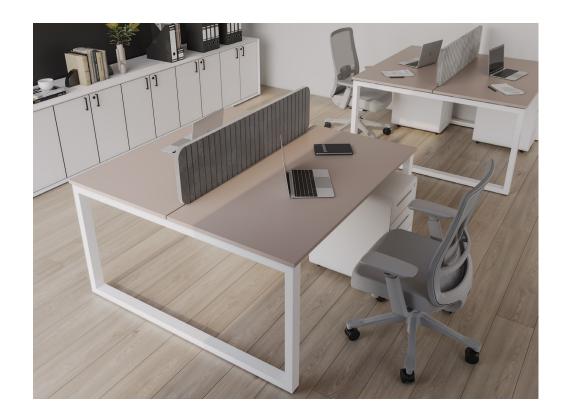

# **DUO SERIES WORKSTATION**

Introducing our versatile Duo Series Desk, designed to cater to both benching-style and face-to-face setups. Experience the true power of teamwork with our Duo Series workstations. Gather your team and unlock your full potential as you collaborate in style, comfort, and ease with the face-to-face configuration of this dual desk. Achieve greatness together, with a workspace that promotes seamless collaboration and enhances productivity.