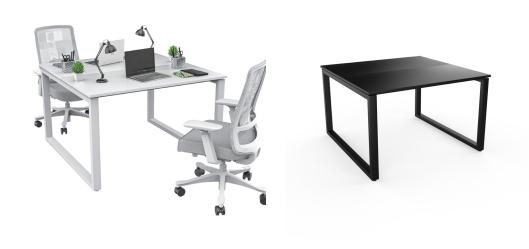

(+971) 4 327 2329(+971) 52 113 7119Sales@prowork.aewww.prowork.ae





# **DUO SERIES WORKSTATION**

Introducing our versatile Duo Series Desk, designed to cater to both benching-style and face-to-face setups. Experience the true power of teamwork with our Duo Series workstations. Gather your team and unlock your full potential as you collaborate in style, comfort, and ease with the face-to-face configuration of this dual desk. Achieve greatness together, with a workspace that promotes seamless collaboration and enhances productivity.

#### **TOP SIZES**



### SIZE OPTIONS





\* UNIT IN CM

| DESK SIZE | WIDTH | HEIGHT |
|-----------|-------|--------|
| Α         | В     | С      |
| 118       | 118   | 72.5   |
| 138       | 138   | 72.5   |
|           |       |        |



## **CUSTOMIZED TOPS**

Our material selection mirrors our environmental objectives, as we source them responsibly and sustainably, including materials like wood fiber. By adopting this approach, we ensure our products resonate with ecological sensibilities while satisfying the preferences of our environmentally aware clientele.

### **SWATCHES**

0110 SM







ALBY BLUE 5994 SU



SMOKE GREEN K521 SU



GREY CRAFT OAK K002 PW



BIRCH 1715 BS

### **FRAMES**