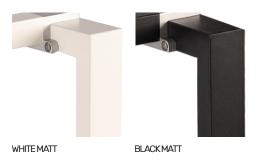

er, with a workspace that promotes seamless collaboration and enhances productivity.

#### **TOP SIZES**



### SIZE OPTIONS





\* UNIT IN CM

| DESK SIZE | WIDTH | HEIGHT |
|-----------|-------|--------|
| Α         | В     | С      |
| 118       | 118   | 72.5   |
| 138       | 138   | 72.5   |
|           |       |        |



## **CUSTOMIZED TOPS**

Our material selection mirrors our environmental objectives, as we source them responsibly and sustainably, including materials like wood fiber. By adopting this approach, we ensure our products resonate with ecological sensibilities while satisfying the preferences of our environmentally aware clientele.

### **SWATCHES**

0110 SM







ALBY BLUE 5994 SU



SMOKE GREEN K521 SU



GREY CRAFT OAK K002 PW



BIRCH 1715 BS

### **FRAMES**