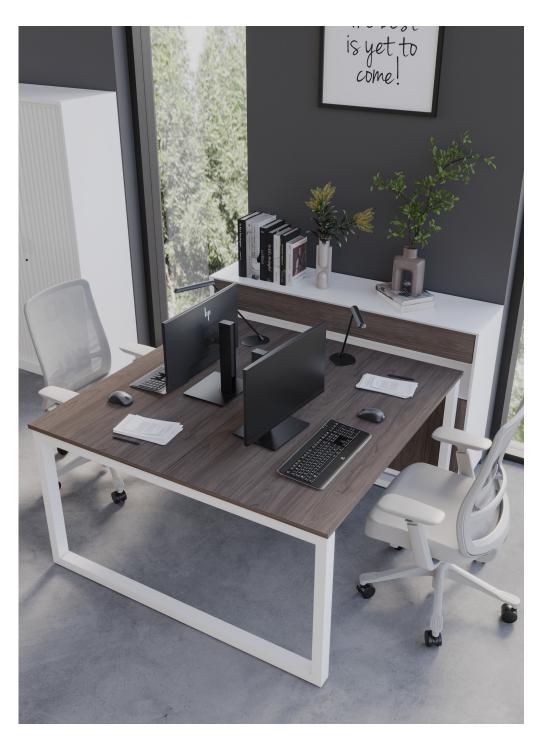

# **DUO SERIES WORKSTATION**

Introducing our versatile Duo Series Desk, designed to cater to both benching-style and face-to-face setups. Experience the true power of teamwork with our Duo Series workstations. Gather your team and unlock your full potential as you collaborate in style, comfort, and ease with the face-to-face configuration of this dual desk. Achieve greatness together, with a workspace that promotes seamless collaboration and enhances productivity.