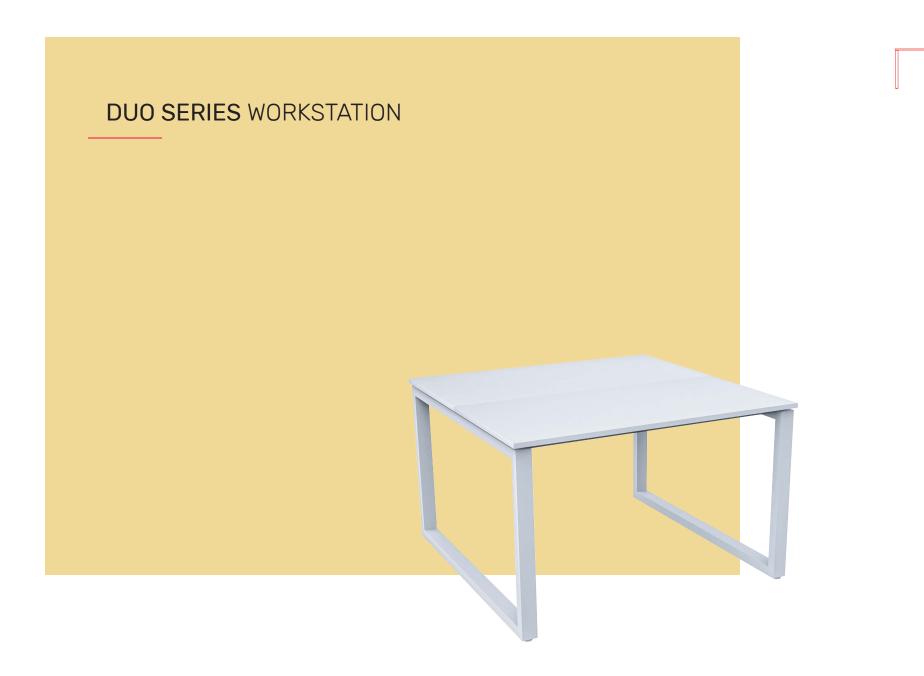

# **DUO SERIES WORKSTATION**

Introducing our versatile Duo Series Desk, designed to cater to both benching-style and face-to-face setups. Experience the true power of teamwork with our Duo Series workstations. Gather your team and unlock your full potential as you collaborate in style, comfort, and ease with the face-to-face configuration of this dual desk. Achieve greatness together, with a workspace that promotes seamless collaboration and enhances productivity.