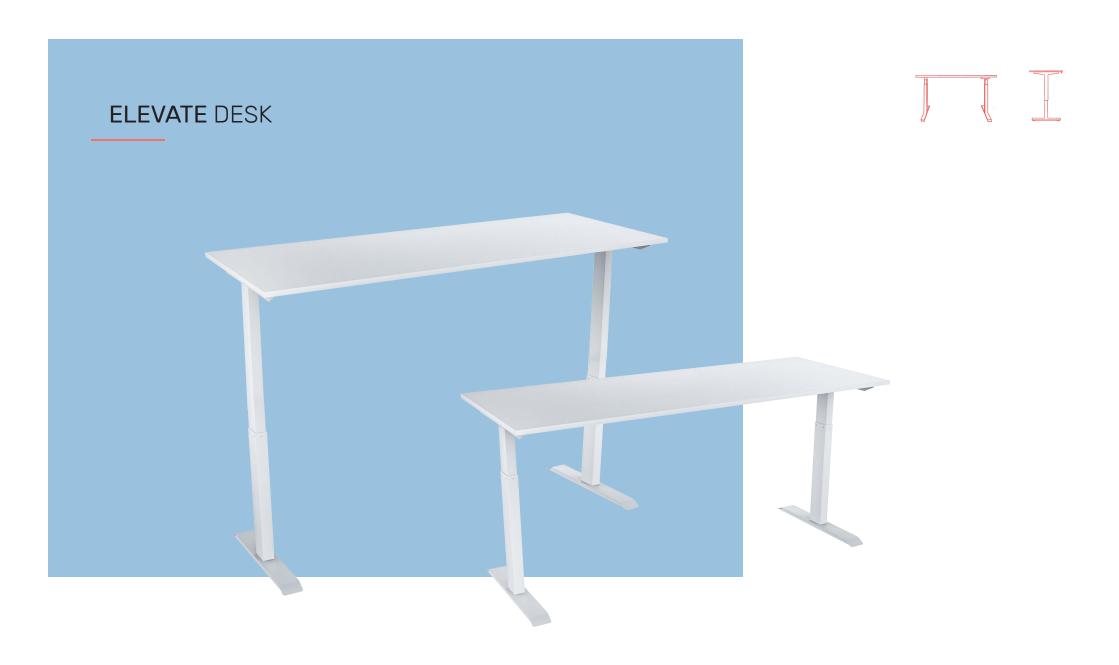

# **ELEVATE** DESK

Experience the freedom to customize your desk height to fit your unique preferences and promote a healthier posture throughout the day. Whether you prefer to sit or stand while you work, our desks provide seamless adjustability, allowing you to switch between positions effortlessly. Take control of your comfort and optimize your workflow with our innovative solutions.