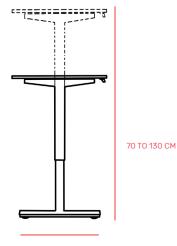

#### **DIMENSIONS**

68 CM

## MEMORY PRESET

| DESK SIZE | WIDTH | FRAME SIZE |
|-----------|-------|------------|
| Α         | В     | С          |
| 140       | 70    | 115        |
| 160       | 80    | 135        |
| 180       | 80    | 155        |

\* UNIT IN CM

- 1) Move desk up or down by pressing the up/down arrows and get it to the desired height.
- 2) Keep the 'M' button pressed for 5 seconds until the numbers flash
- 3) Press any of the presets (1/2/3/4) that you would like to save this height on.