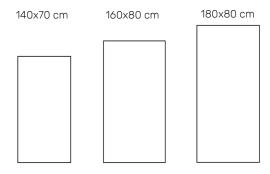

#### **AVAILABLE TOP SIZES**

## MEMORY PRESET

| DESK SIZE | WIDTH | FRAME SIZE |
|-----------|-------|------------|
| Α         | В     | С          |
| 140       | 70    | 115        |
| 160       | 80    | 135        |
| 180       | 80    | 155        |