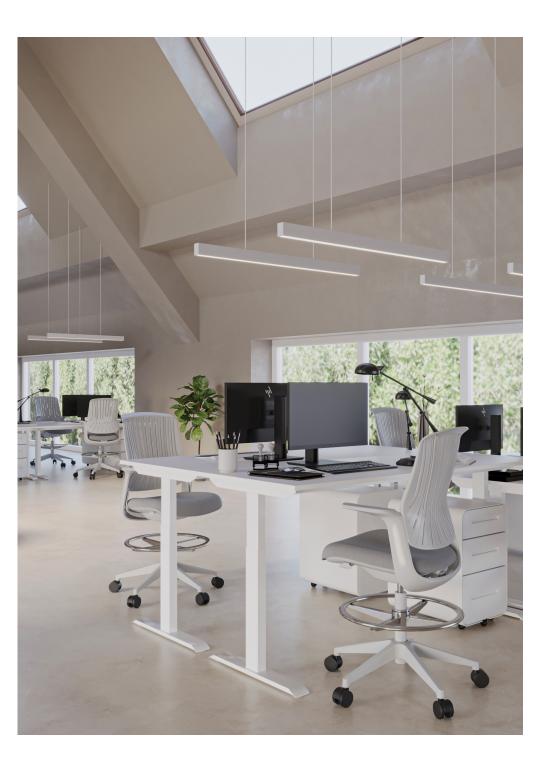

# **ELEVATE** DESK

Experience the freedom to customize your desk height to fit your unique preferences and promote a healthier posture throughout the day. Whether you prefer to sit or stand while you work, our desks provide seamless adjustability, allowing you to switch between positions effortlessly. Take control of your comfort and optimize your workflow with our innovative solutions.