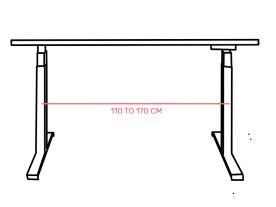

#### **DIMENSIONS**

68 CM

## MEMORY PRESET

| DESK SIZE | WIDTH | FRAME SIZE |
|-----------|-------|------------|
| Α         | В     | С          |
| 140       | 70    | 115        |
| 160       | 80    | 135        |
| 180       | 80    | 155        |

\* UNIT IN CM

- 1) Move desk up or down by pressing the up/down arrows and get it to the desired height.
- 2) Keep the 'M' button pressed for 5 seconds until the numbers flash
- 3) Press any of the presets (1/2/3/4) that you would like to save this height on.