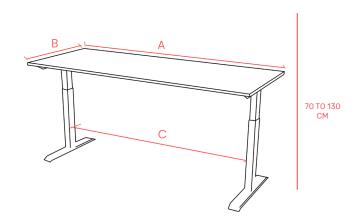

#### **DIMENSIONS**

68 CM

## MEMORY PRESET

| DESK SIZE | WIDTH | FRAME SIZE |
|-----------|-------|------------|
| Α         | В     | С          |
| 140       | 70    | 115        |
| 160       | 80    | 135        |
| 180       | 80    | 155        |

\* UNIT IN CM

- 1) Move desk up or down by pressing the up/down arrows and get it to the desired height.
- 2) Keep the 'M' button pressed for 5 seconds until the numbers flash
- 3) Press any of the presets (1/2/3/4) that you would like to save this height on.