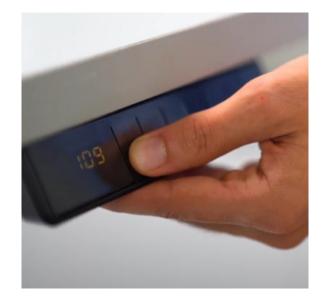

## MEMORY PRESET

| DESK SIZE | WIDTH | FRAME SIZE |
|-----------|-------|------------|
| Α         | В     | С          |
| 140       | 70    | 115        |
| 160       | 80    | 135        |
| 180       | 80    | 155        |

\* UNIT IN CM

- 1) Move desk up or down by pressing the up/down arrows and get it to the desired height.
- 2) Keep the 'M' button pressed for 5 seconds until the numbers flash
- 3) Press any of the presets (1/2/3/4) that you would like to save this height on.