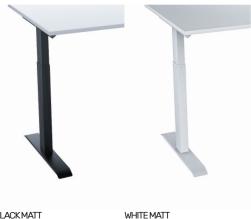

### **SWATCHES**

0110 SM

ALBY BLUE 5994 SU

SMOKE GREEN K521 SU

GREY CRAFT OAK K002 PW

**FRAMES** 

## MEMORY PRESET

| DESK SIZE | WIDTH | FRAME SIZE |
|-----------|-------|------------|
| Α         | В     | С          |
| 140       | 70    | 115        |
| 160       | 80    | 135        |
| 180       | 80    | 155        |