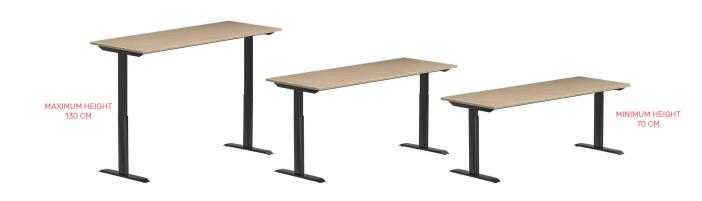

wood fiber. By adopting this approach, we ensure our products resonate with ecological sensibilities while satisfying the preferences of our environmentally aware clientele.

### **SWATCHES**

0110 SM







ALBY BLUE 5994 SU



SMOKE GREEN K521 SU



GREY CRAFT OAK K002 PW



**FRAMES** 





## MEMORY PRESET

| DESK SIZE | WIDTH | FRAME SIZE |
|-----------|-------|------------|
| Α         | В     | С          |
| 140       | 70    | 115        |
| 160       | 80    | 135        |
| 180       | 80    | 155        |

\* UNIT IN CM





- 1) Move desk up or down by pressing the up/down arrows and get it to the desired height.
- 2) Keep the 'M' button pressed for 5 seconds until the numbers flash
- 3) Press any of the presets (1/2/3/4) that you would like to save this height on.

Done!