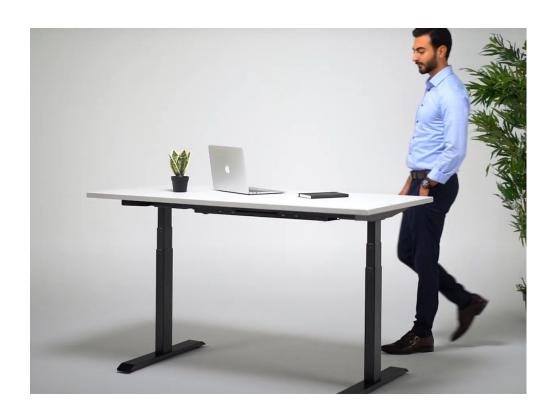

# **ELEVATE** DESK

Experience the freedom to customize your desk height to fit your unique preferences and promote a healthier posture throughout the day. Whether you prefer to sit or stand while you work, our desks provide seamless adjustability, allowing you to switch between positions effortlessly. Take control of your comfort and optimize your workflow with our innovative solutions.