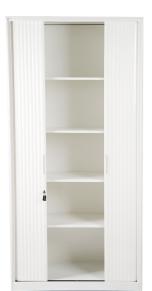

## **FLEXI DOOR CABINET**

The taller version of the Flexi Door Series. Designed with tambour doors for minimal space disruption and ease of use, this wardrobe-style storage has 4 adjustable height shelves so you can tailor your storage to your personal preferences.

## **FEATURES**

- Dimensions (cm) = 185H x 90W x 45D
- Thickness (mm) = 0.6 & 0.7
- Features a manual slide mechanism with a flexible backing material for easy access
- Stability on Any Surface: Four adjustable feet provide stability on uneven surfaces by adapting to different heights.
- Quality: The tambour door is constructed from Acrylonitrile Butadiene Styrene (ABS), combining durability with a sleek look.
- Flexible Shelving: This cabinet comes with four height-adjustable shelves, allowing you to customize the interior to suit your storage requirements.
- Secure Lock: Keep your items protected with a key lock, accompanied by two keys for your convenience.