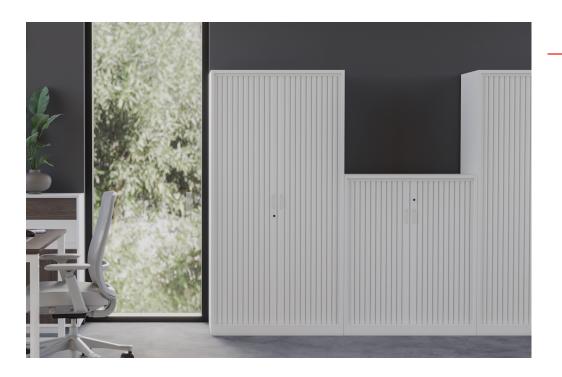

## **FLEXI DOOR CABINET**

The taller version of the Flexi Door Series. Designed with tambour doors for minimal space disruption and ease of use, this wardrobe-style storage has 4 adjustable height shelves so you can tailor your storage to your personal preferences.