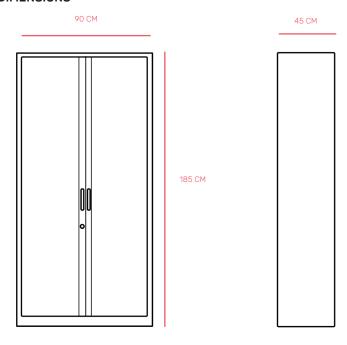

## **FEATURES**

- Dimensions (cm) = 185H x 90W x 45D
- Thickness (mm) = 0.6 & 0.7
- Features a manual slide mechanism with a flexible backing material for easy access
- Stability on Any Surface: Four adjustable feet provide stability on uneven surfaces by adapting to different heights.
- Quality: The tambour door is constructed from Acrylonitrile Butadiene Styrene (ABS), combining durability with a sleek look.
- Flexible Shelving: This cabinet comes with four height-adjustable shelves, allowing you to customize the interior to suit your storage requirements.
- Secure Lock: Keep your items protected with a key lock, accompanied by two keys for your convenience.

## **DIMENSIONS**