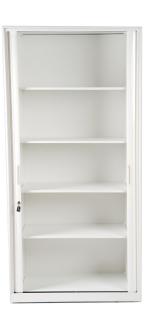

## **FLEXI DOOR CABINET**

The taller version of the Flexi Door Series. Designed with tambour doors for minimal space disruption and ease of use, this wardrobe-style storage has 4 adjustable height shelves so you can tailor your storage to your personal preferences.

## **FEATURES**

- Dimensions (cm) = 185H x 90W x 45D
- Thickness (mm) = 0.6 & 0.7
- Features a manual slide mechanism with a flexible backing material for easy access
- Stability on Any Surface: Four adjustable feet provide stability on uneven surfaces by adapting to different heights.
- Quality: The tambour door is constructed from Acrylonitrile Butadiene Styrene (ABS), combining durability with a sleek look.
- Flexible Shelving: This cabinet comes with four height-adjustable shelves, allowing you to customize the interior to suit your storage requirements.
- Secure Lock: Keep your items protected with a key lock, accompanied by two keys for your convenience.