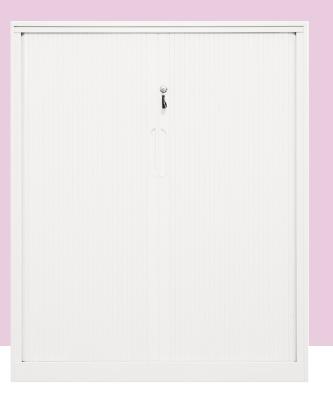

## **FLEXI DOOR MINI CABINET**

Keep your office free of clutter and store your items effectively with the Flexi Door Mini. This piece of office storage is well-sized with flexibility built-in with 2 adjustable height shelves. Whatever you use the Flexi Door Series for, you'll achieve maximum utility.

## **FEATURES**

- Dimensions: 109cm (H) x 90cm (W) x 45cm (D), this cabinet offers space-saving storage while maximizing utility.
- Thickness: 0.6mm & 0.7mm, constructed from durable materials
- Easy Access: Featuring a manual slide mechanism with a flexible backing material, this cabinet makes accessing your items effortless.
- Stability on Any Surface: Equipped with four adjustable feet that can be set to different heights, ensuring stability on uneven surfaces.
- Quality: The tambour door is made from Acrylonitrile Butadiene Styrene (ABS), combining durability with a sleek appearance
- Customizable Organization: The cabinet includes two height-adjustable shelves, allowing you to configure the interior to suit your storage needs.
- Secure Locking: Keep your contents safe with a key lock, complete with two keys for added security.