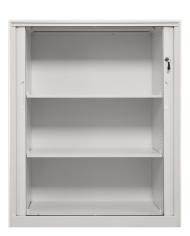

## **FLEXI DOOR MINI CABINET**

Keep your office free of clutter and store your items effectively with the Flexi Door Mini. This piece of office storage is well-sized with flexibility built-in with 2 adjustable height shelves. Whatever you use the Flexi Door Series for, you'll achieve maximum utility.

## **FEATURES**

- Dimensions: 109cm (H) x 90cm (W) x 45cm (D), this cabinet offers space-saving storage while maximizing utility.
- Thickness: 0.6mm & 0.7mm, constructed from durable materials
- Easy Access: Featuring a manual slide mechanism with a flexible backing material, this cabinet makes accessing your items effortless.
- Stability on Any Surface: Equipped with four adjustable feet that can be set to different heights, ensuring stability on uneven surfaces.
- Quality: The tambour door is made from Acrylonitrile Butadiene Styrene (ABS), combining durability with a sleek appearance
- Customizable Organization: The cabinet includes two height-adjustable shelves, allowing you to configure the interior to suit your storage needs.
- Secure Locking: Keep your contents safe with a key lock, complete with two keys for added security.