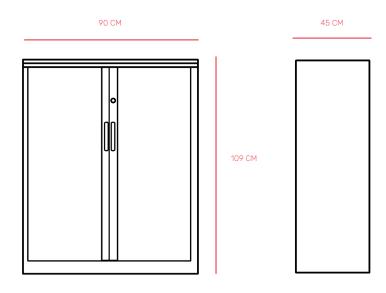

## **FEATURES**

- Dimensions: 109cm (H) x 90cm (W) x 45cm (D), this cabinet offers space-saving storage while maximizing utility.
- Thickness: 0.6mm & 0.7mm, constructed from durable materials
- Easy Access: Featuring a manual slide mechanism with a flexible backing material, this cabinet makes accessing your items effortless.
- Stability on Any Surface: Equipped with four adjustable feet that can be set to different heights, ensuring stability on uneven surfaces.
- Quality: The tambour door is made from Acrylonitrile Butadiene Styrene (ABS), combining durability with a sleek appearance
- Customizable Organization: The cabinet includes two height-adjustable shelves, allowing you to configure the interior to suit your storage needs.
- Secure Locking: Keep your contents safe with a key lock, complete with two keys for added security.

## **DIMENSIONS**