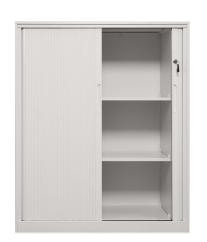

## **FLEXI DOOR MINI CABINET**

Keep your office free of clutter and store your items effectively with the Flexi Door Mini. This piece of office storage is well-sized with flexibility built-in with 2 adjustable height shelves. Whatever you use the Flexi Door Series for, you'll achieve maximum utility.

## **FEATURES**

- Dimensions: 109cm (H) x 90cm (W) x 45cm (D), this cabinet offers space-saving storage while maximizing utility.
- Thickness: 0.6mm & 0.7mm, constructed from durable materials
- Easy Access: Featuring a manual slide mechanism with a flexible backing material, this cabinet makes accessing your items effortless.
- Stability on Any Surface: Equipped with four adjustable feet that can be set to different heights, ensuring stability on uneven surfaces.
- Quality: The tambour door is made from Acrylonitrile Butadiene Styrene (ABS), combining durability with a sleek appearance
- Customizable Organization: The cabinet includes two height-adjustable shelves, allowing you to configure the interior to suit your storage needs.
- Secure Locking: Keep your contents safe with a key lock, complete with two keys for added security.