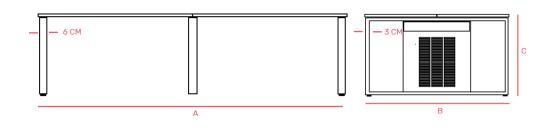

## **TOP SIZES**

### SIZE OPTIONS

| DESK SIZE | WIDTH | HEIGHT |
|-----------|-------|--------|
| Α         | В     | С      |
| 238       | 118   | 72.5   |
| 278       | 138   | 72.5   |

\* UNIT IN CM