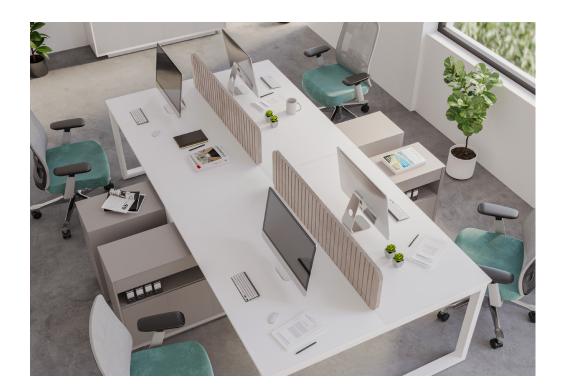

# **FLEXI SERIES WORKSTATION**

Introducing the Flexi Series, tailored specifically for cohesive teams. Whether it's a brief coffee meetup or an intensive collaboration on a shared project, this workspace actively promotes synergy and teamwork. With an endless range of wood finishes and top options, you can personalize your workspace to reflect your style and create an inviting atmosphere for productive collaboration.

# **CUSTOMIZED TOPS**

Our material selection mirrors our environmental objectives, as we source them responsibly and sustainably, including materials like wood fiber. By adopting this approach, we ensure our products resonate with ecological sensibilities while satisfying the preferences of our environmentally aware clientele.