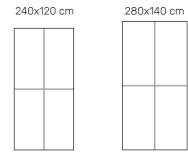

## **TOP SIZES**

### SIZE OPTIONS

| DESK SIZE | WIDTH | HEIGHT |
|-----------|-------|--------|
| Α         | В     | С      |
| 238       | 118   | 72.5   |
| 278       | 138   | 72.5   |

\* UNIT IN CM