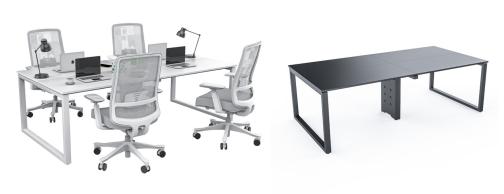

# **FLEXI SERIES WORKSTATION**

Introducing the Flexi Series, tailored specifically for cohesive teams. Whether it's a brief coffee meetup or an intensive collaboration on a shared project, this workspace actively promotes synergy and teamwork. With an endless range of wood finishes and top options, you can personalize your workspace to reflect your style and create an inviting atmosphere for productive collaboration.