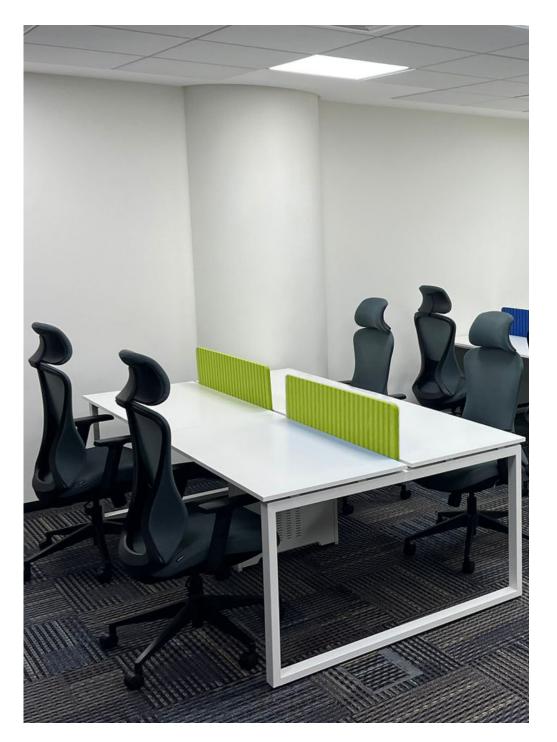

# **FLEXI SERIES WORKSTATION**

Introducing the Flexi Series, tailored specifically for cohesive teams. Whether it's a brief coffee meetup or an intensive collaboration on a shared project, this workspace actively promotes synergy and teamwork. With an endless range of wood finishes and top options, you can personalize your workspace to reflect your style and create an inviting atmosphere for productive collaboration.

## **TOP SIZES**

### SIZE OPTIONS

| DESK SIZE | WIDTH | HEIGHT |
|-----------|-------|--------|
| Α         | В     | С      |
| 238       | 118   | 72.5   |
| 278       | 138   | 72.5   |

\* UNIT IN CM