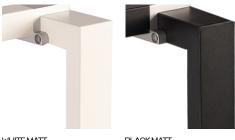

u can personalize your workspace to reflect your style and create an inviting atmosphere for productive collaboration.

## **TOP SIZES**



### SIZE OPTIONS



| DESK SIZE | WIDTH | HEIGHT |
|-----------|-------|--------|
| Α         | В     | С      |
| 238       | 118   | 72.5   |
| 278       | 138   | 72.5   |



\* UNIT IN CM



# **CUSTOMIZED TOPS**

Our material selection mirrors our environmental objectives, as we source them responsibly and sustainably, including materials like wood fiber. By adopting this approach, we ensure our products resonate with ecological sensibilities while satisfying the preferences of our environmentally aware clientele.

#### **SWATCHES**

0110 SM







ALBY BLUE 5994 SU



SMOKE GREEN K521 SU



GREY CRAFT OAK K002 PW



BIRCH 1715 BS

## **FRAMES**





**BLACK MATT**