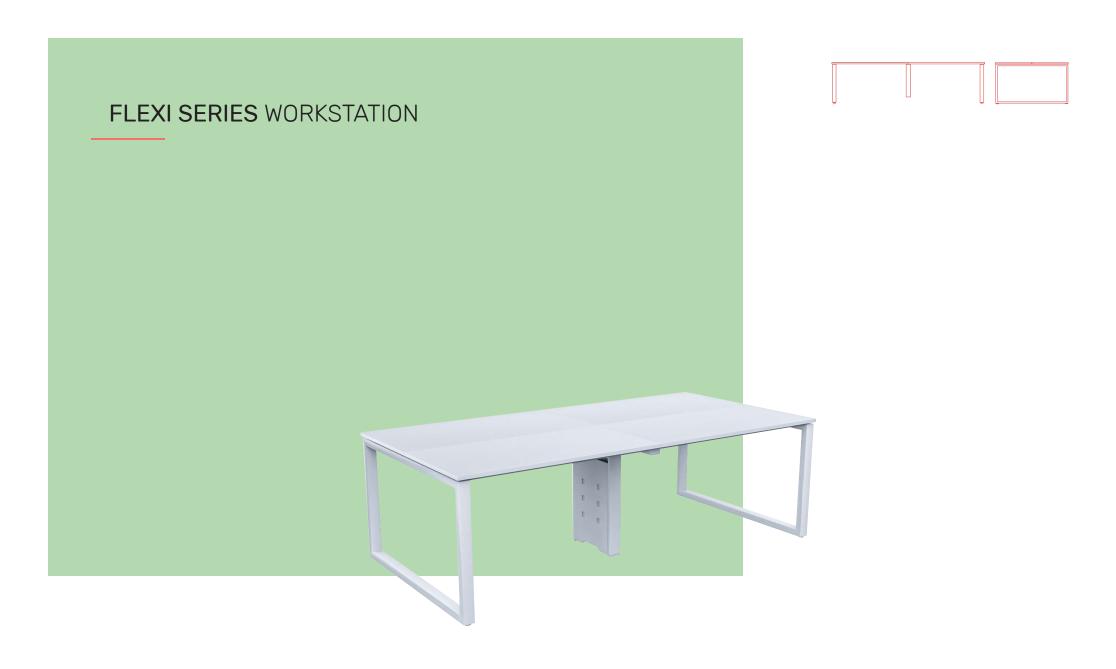

# **FLEXI SERIES WORKSTATION**

Introducing the Flexi Series, tailored specifically for cohesive teams. Whether it's a brief coffee meetup or an intensive collaboration on a shared project, this workspace actively promotes synergy and teamwork. With an endless range of wood finishes and top options, you can personalize your workspace to reflect your style and create an inviting atmosphere for productive collaboration.