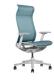

### **GIO** OFFICE CHAIR

Gio office chairs are unique in every aspect. Fitted with a U-shaped one-piece headrest and exquisite radian curve for professional neck support, the specialised shape of this chair protects the head and effectively relieves working pressures on the upper body. Its large depth back frames separate it from conventional seat back depths, and its elasticity is enhanced according to weight and the mode of use. The harder you lean back, the more comfortable it is! Available in Ice gray and Turkish blue.

#### **COLORS**

TURSKISH BLUE

ICE GREY