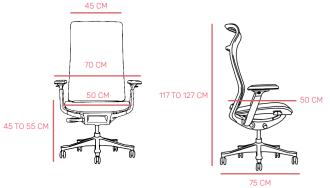

#### **FEATURES**

- Dimensions (cm): 114H X 50W X 65D
- · BIFMA standard office chair
- Vaseat patent, quick-adjust mechanism 3-gear locking.
- · Tension adjustment system adjusts back tightness.
- Seat height adjustable by grade 4 gas lift (Lifting stroke 100MM.
- 350# gray nylon track design base (non-slip on the track
- Static pressure bearing 1136 kg.
- 60# BIFMA 360° running nylon castors
- Back and Seat :NT series meshes: Highly elastic mesh, breathable and comfortable

#### **DIMENSIONS**

Seat height adjustment

Armrest pad rotation

Chair Swivel

Armrest pad move forward & backward

Armrest height adjustment

Backrest can be locked at 3 positions