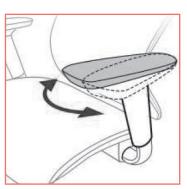

## **3D** ARMS

The headrest can follow the headswing to rotate left and right, and to achieve the maximum fit of the neck,

Armrest pad forward & backward

Armrest height adjustment

# Control armrest up and down adjustment

Height adjustable arms, with soft touch PU cap.

Armrest pad rotation