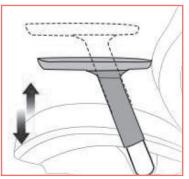

# Control armrest up and down adjustment

Height adjustable arms, with soft touch PU cap.

Armrest pad rotation