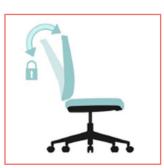

he mode of use. The harder you lean back, the more comfortable it is! Available in Ice gray and Turkish blue.

#### **FEATURES**

- Dimensions (cm): 114H X 50W X 65D
- · BIFMA standard office chair
- Vaseat patent, quick-adjust mechanism 3-gear locking.
- · Tension adjustment system adjusts back tightness.
- Seat height adjustable by grade 4 gas lift (Lifting stroke 100MM.
- 350# gray nylon track design base (non-slip on the track
- Static pressure bearing 1136 kg.
- 60# BIFMA 360° running nylon castors
- Back and Seat :NT series meshes: Highly elastic mesh, breathable and comfortable

#### **COLORS**





TURSKISH BLUE

ICE GREY

#### **DIMENSIONS**









Seat height adjustment



Armrest pad rotation



Chair Swivel



Armrest pad move forward & backward



Armrest height adjustment



Backrest can be locked at 3 positions

## **BACKREST** TILTING DEGREE

## **3D** ARMS

The headrest can follow the headswing to rotate left and right, and to achieve the maximum fit of the neck,



Armrest pad forward & backward



Armrest height adjustment

# Control armrest up and down adjustment

Height adjustable arms, with soft touch PU cap.



Armrest pad rotation