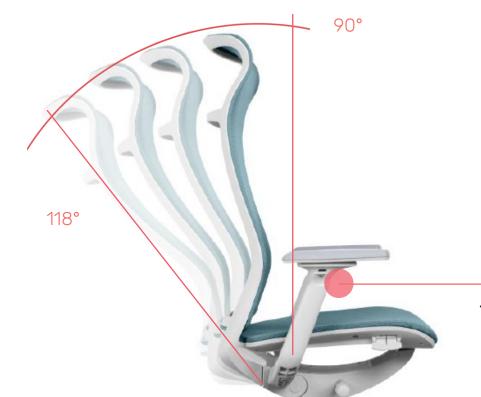

- 350# gray nylon track design base (non-slip on the track
- Static pressure bearing 1136 kg.
- 60# BIFMA 360° running nylon castors
- Back and Seat :NT series meshes: Highly elastic mesh, breathable and comfortable

#### **COLORS**





TURSKISH BLUE

ICE GREY

#### **DIMENSIONS**









Seat height adjustment



Armrest pad rotation



Chair Swivel



Armrest pad move forward & backward



Armrest height adjustment



Backrest can be locked at 3 positions

## **BACKREST** TILTING DEGREE

## **3D** ARMS

The headrest can follow the headswing to rotate left and right, and to achieve the maximum fit of the neck,



Armrest pad forward & backward



Armrest height adjustment

# Control armrest up and down adjustment

Height adjustable arms, with soft touch PU cap.



Armrest pad rotation