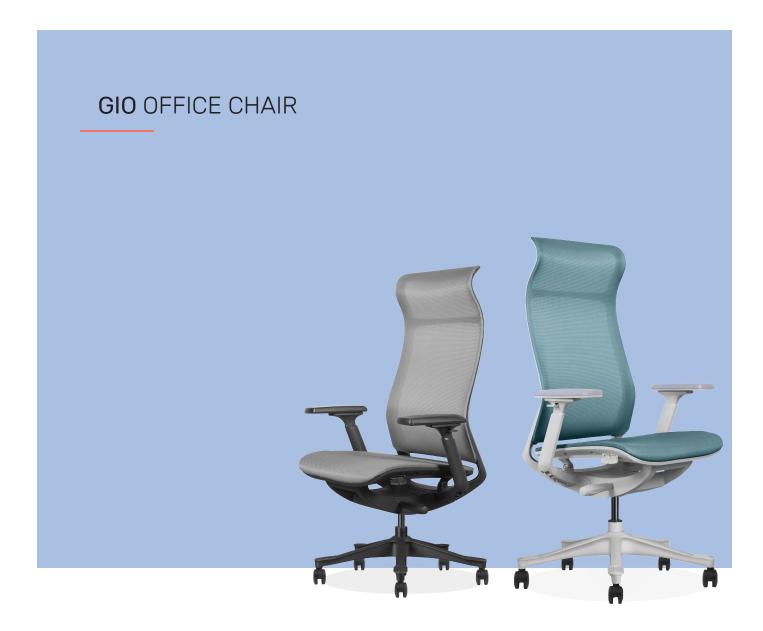

### **GIO** OFFICE CHAIR

Gio office chairs are unique in every aspect. Fitted with a U-shaped one-piece headrest and exquisite radian curve for professional neck support, the specialised shape of this chair protects the head and effectively relieves working pressures on the upper body. Its large depth back frames separate it from conventional seat back depths, and its elasticity is enhanced according to weight and the mode of use. The harder you lean back, the more comfortable it is! Available in Ice gray and Turkish blue.

#### **FEATURES**

- Dimensions (cm): 114H X 50W X 65D
- · BIFMA standard office chair
- Vaseat patent, quick-adjust mechanism 3-gear locking.
- · Tension adjustment system adjusts back tightness.
- Seat height adjustable by grade 4 gas lift (Lifting stroke 100MM.
- 350# gray nylon track design base (non-slip on the track
- Static pressure bearing 1136 kg.
- 60# BIFMA 360° running nylon castors
- Back and Seat :NT series meshes: Highly elastic mesh, breathable and comfortable

#### **COLORS**

TURSKISH BLUE

ICE GREY