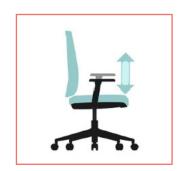

#### **DIMENSIONS**

Seat height adjustment

Armrest pad rotation

Chair Swivel

Armrest pad move forward & backward

Armrest height adjustment

Backrest can be locked at 3 positions