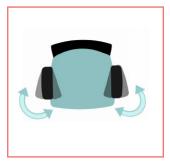

#### **DIMENSIONS**

Seat height adjustment

Armrest pad rotation

Chair Swivel

Armrest pad move forward & backward

Armrest height adjustment

Backrest can be locked at 3 positions

## **3D** ARMS

The headrest can follow the headswing to rotate left and right, and to achieve the maximum fit of the neck,

Armrest pad forward & backward

Armrest height adjustment