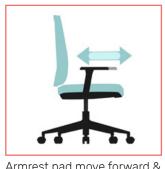

#### **DIMENSIONS**

Seat height adjustment

Armrest pad rotation

Chair Swivel

Armrest pad move forward & backward

Armrest height adjustment

Backrest can be locked at 3 positions

## **3D** ARMS

The headrest can follow the headswing to rotate left and right, and to achieve the maximum fit of the neck,

Armrest pad forward & backward

Armrest height adjustment

# Control armrest up and down adjustment

Height adjustable arms, with soft touch PU cap.

Armrest pad rotation