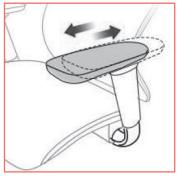

## **3D** ARMS

The headrest can follow the headswing to rotate left and right, and to achieve the maximum fit of the neck,

Armrest pad forward & backward

Armrest height adjustment