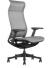

### **GIO** OFFICE CHAIR

Gio office chairs are unique in every aspect. Fitted with a U-shaped one-piece headrest and exquisite radian curve for professional neck support, the specialised shape of this chair protects the head and effectively relieves working pressures on the upper body. Its large depth back frames separate it from conventional seat back depths, and its elasticity is enhanced according to weight and the mode of use. The harder you lean back, the more comfortable it is! Available in Ice gray and Turkish blue.

#### **FEATURES**

- Dimensions (cm): 114H X 50W X 65D
- · BIFMA standard office chair
- Vaseat patent, quick-adjust mechanism 3-gear locking.
- · Tension adjustment system adjusts back tightness.
- Seat height adjustable by grade 4 gas lift (Lifting stroke 100MM.
- 350# gray nylon track design base (non-slip on the track
- Static pressure bearing 1136 kg.
- 60# BIFMA 360° running nylon castors
- Back and Seat :NT series meshes: Highly elastic mesh, breathable and comfortable