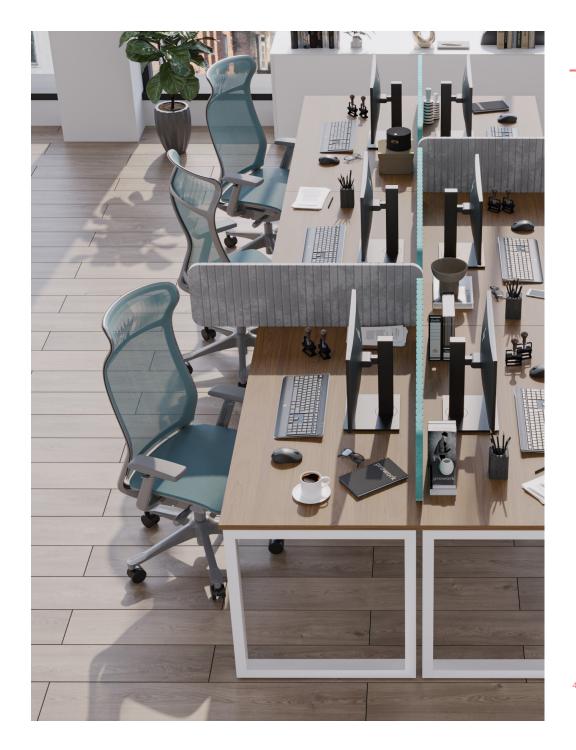

### **GIO** OFFICE CHAIR

Gio office chairs are unique in every aspect. Fitted with a U-shaped one-piece headrest and exquisite radian curve for professional neck support, the specialised shape of this chair protects the head and effectively relieves working pressures on the upper body. Its large depth back frames separate it from conventional seat back depths, and its elasticity is enhanced according to weight and the mode of use. The harder you lean back, the more comfortable it is! Available in Ice gray and Turkish blue.