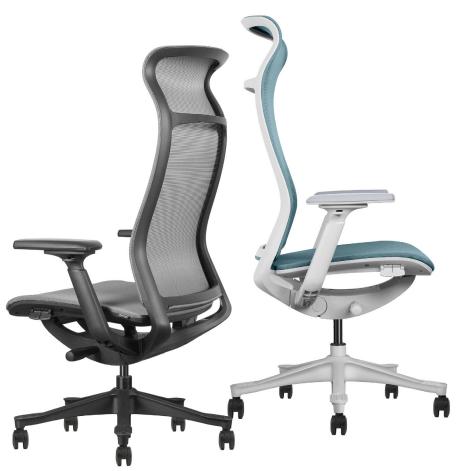

#### **COLORS**

TURSKISH BLUE

ICE GREY

## **3D** ARMS

The headrest can follow the headswing to rotate left and right, and to achieve the maximum fit of the neck,

Armrest pad forward & backward

Armrest height adjustment