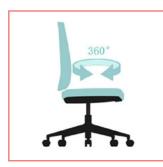

#### **DIMENSIONS**

Seat height adjustment

Armrest pad rotation

Chair Swivel

Armrest pad move forward & backward

Armrest height adjustment

Backrest can be locked at 3 positions