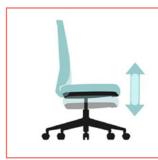

#### **DIMENSIONS**

Seat height adjustment

Armrest pad rotation

Chair Swivel

Armrest pad move forward & backward

Armrest height adjustment

Backrest can be locked at 3 positions