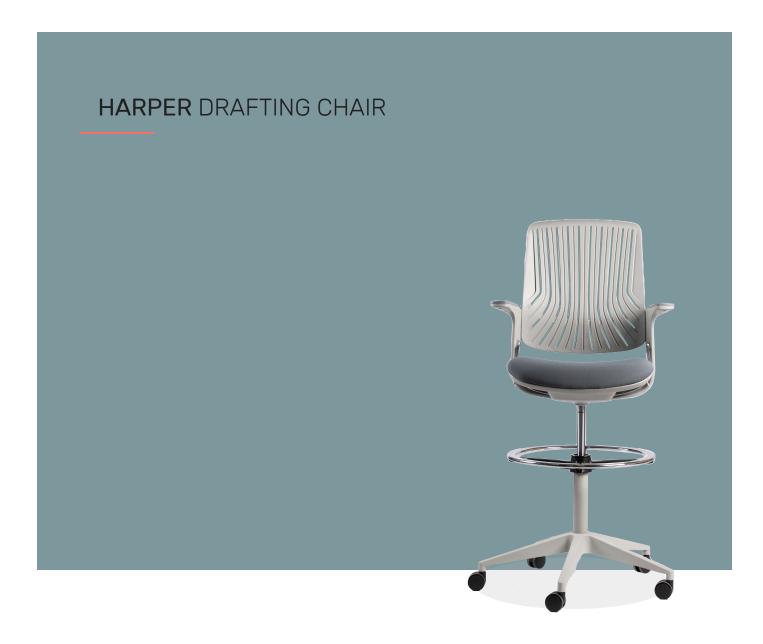

## **HARPER** DRAFTING CHAIR

Make the eco choice with a Harper classic office chair. Built using eco-friendly materials, this office chair has antibacterial arm rest technology, an adjustable seat height using gas lift functionality, and glides and adjusts seamlessly with your body using a 3-gear lock for ultimate comfort. Fixed wheel option also available.

### **FEATURES**

- Dimension: 120cm (H) x 50W x 60D
- Robust gray nylon base supports up to 350 pounds
- Exceptional static pressure bearing capacity of 1136 kg
- Smooth maneuverability with 60-pound BIFMA 360° running nylon castors
- Seat upholstered in LY series fabric, providing Grade 5 waterproof and Grade 6 oil resistance
- Perfectly complements the Elevate desk, offering a range of seating height adjustments for your convenience.