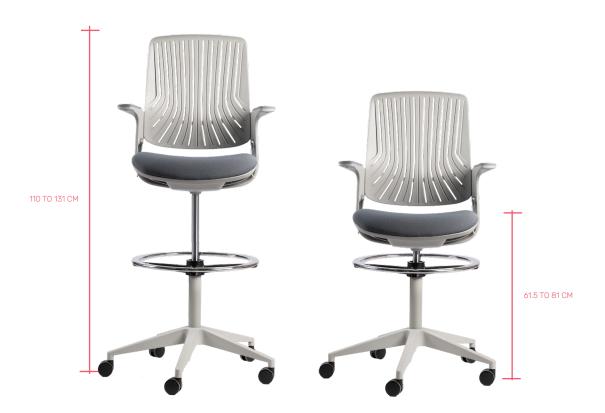

### **DIMENSIONS**

62 CM

# SEAT HEIGHT

The seat depth can be adjusted according to the user's comfort.