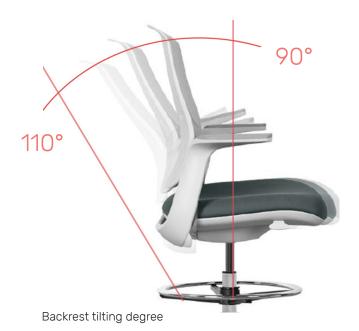

hair has antibacterial arm rest technology, an adjustable seat height using gas lift functionality, and glides and adjusts seamlessly with your body using a 3-gear lock for ultimate comfort. Fixed wheel option also available.

### **FEATURES**

- Dimension: 120cm (H) x 50W x 60D
- Robust gray nylon base supports up to 350 pounds
- Exceptional static pressure bearing capacity of 1136 kg
- Smooth maneuverability with 60-pound BIFMA 360° running nylon castors
- Seat upholstered in LY series fabric, providing Grade 5 waterproof and Grade 6 oil resistance
- Perfectly complements the Elevate desk, offering a range of seating height adjustments for your convenience.

### **DIMENSIONS**

62 CM





# SEAT FUNCTIONS

# SEAT HEIGHT



The seat depth can be adjusted according to the user's comfort.