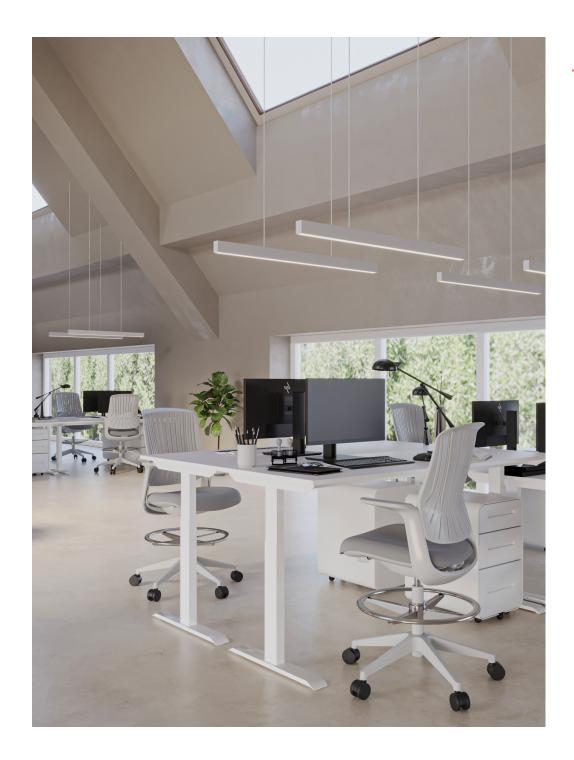

### **FEATURES**

- Dimension: 120cm (H) x 50W x 60D
- Robust gray nylon base supports up to 350 pounds
- Exceptional static pressure bearing capacity of 1136 kg
- Smooth maneuverability with 60-pound BIFMA 360° running nylon castors
- Seat upholstered in LY series fabric, providing Grade 5 waterproof and Grade 6 oil resistance
- Perfectly complements the Elevate desk, offering a range of seating height adjustments for your convenience.