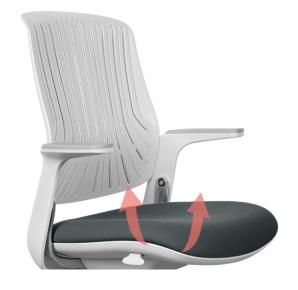

# SEAT FUNCTIONS

# SEAT HEIGHT

The seat depth can be adjusted according to the user's comfort.