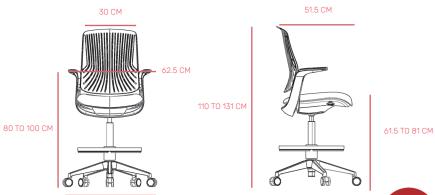

### **DIMENSIONS**

62 CM

# SEAT HEIGHT

The seat depth can be adjusted according to the user's comfort.