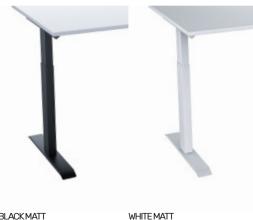

promote a healthier posture throughout the day. Whether you prefer to sit or stand while you work, our desks provide seamless adjustability, allowing you to switch between positions effortlessly. Take control of your comfort and optimize your workflow with our innovative solutions.

#### **AVAILABLE TOP SIZES**



### DIMENSIONS







### **CUSTOMIZED TOPS**

Our material selection mirrors our environmental objectives, as we source them responsibly and sustainably, including materials like wood fiber. By adopting this approach, we ensure our products resonate with ecological sensibilities while satisfying the preferences of our environmentally aware clientele.

#### **SWATCHES**

0110 SM







ALBY BLUE 5994 SU



SMOKE GREEN K521 SU



GREY CRAFT OAK K002 PW



1715 BS

### **FRAMES**





## MEMORY PRESET





- 1) Move desk up or down by pressing the up/down arrows and get it to the desired height.
- 2) Keep the 'M' button pressed for 5 seconds until the numbers flash
- 3) Press any of the presets (1/2/3/4) that you would like to save this height on.

Done!