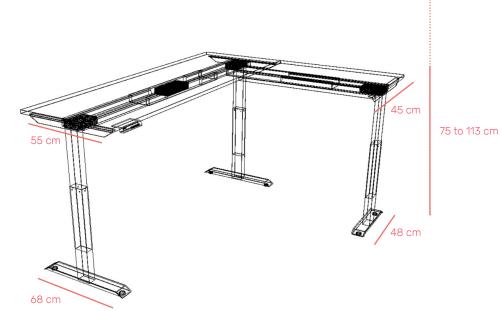

**♦** (+971) 4 327 2329 **♦** (+971) 52 113 7119 ☑ sales@prowork.ae ⊕ www.prowork.ae





# **ELEVATE** DESK

Experience the freedom to customize your desk height to fit your unique preferences and promote a healthier posture throughout the day. Whether you prefer to sit or stand while you work, our desks provide seamless adjustability, allowing you to switch between positions effortlessly. Take control of your comfort and optimize your workflow with our innovative solutions.

#### **AVAILABLE TOP SIZES**



### DIMENSIONS







### **CUSTOMIZED TOPS**

Our material selection mirrors our environmental objectives, as we source them responsibly and sustainably, including materials like wood fiber. By adopting this approach, we ensure our products resonate with ecological sensibilities while satisfying the preferences of our environmentally aware clientele.

#### **SWATCHES**

0110 SM







ALBY BLUE 5994 SU



SMOKE GREEN K521 SU



GREY CRAFT OAK K002 PW



1715 BS

### **FRAMES**





## MEMORY PRESET





- 1) Move desk up or down by pressing the up/down arrows and get it to the desired height.
- 2) Keep the 'M' button pressed for 5 seconds until the numbers flash
- 3) Press any of the presets (1/2/3/4) that you would like to save this height on.

Done!