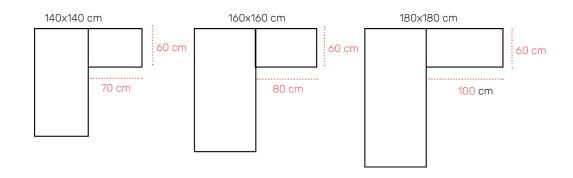

**♦** (+971) 4 327 2329 **♦** (+971) 52 113 7119 ☑ sales@prowork.ae ⊕ www.prowork.ae





# **ELEVATE** DESK

Experience the freedom to customize your desk height to fit your unique preferences and promote a healthier posture throughout the day. Whether you prefer to sit or stand while you work, our desks provide seamless adjustability, allowing you to switch between positions effortlessly. Take control of your comfort and optimize your workflow with our innovative solutions.

#### **AVAILABLE TOP SIZES**



### DIMENSIONS







### **CUSTOMIZED TOPS**

Our material selection mirrors our environmental objectives, as we source them responsibly and sustainably, including materials like wood fiber. By adopting this approach, we ensure our products resonate with ecological sensibilities while satisfying the preferences of our environmentally aware clientele.

#### **SWATCHES**

0110 SM







ALBY BLUE 5994 SU



SMOKE GREEN K521 SU



GREY CRAFT OAK K002 PW



1715 BS

### **FRAMES**





## MEMORY PRESET





- 1) Move desk up or down by pressing the up/down arrows and get it to the desired height.
- 2) Keep the 'M' button pressed for 5 seconds until the numbers flash
- 3) Press any of the presets (1/2/3/4) that you would like to save this height on.

Done!