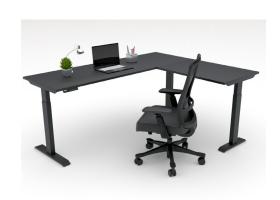

# **ELEVATE** DESK

Experience the freedom to customize your desk height to fit your unique preferences and promote a healthier posture throughout the day. Whether you prefer to sit or stand while you work, our desks provide seamless adjustability, allowing you to switch between positions effortlessly. Take control of your comfort and optimize your workflow with our innovative solutions.