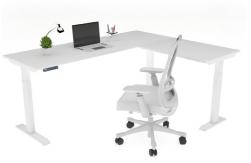

# **ELEVATE** DESK

Experience the freedom to customize your desk height to fit your unique preferences and promote a healthier posture throughout the day. Whether you prefer to sit or stand while you work, our desks provide seamless adjustability, allowing you to switch between positions effortlessly. Take control of your comfort and optimize your workflow with our innovative solutions.