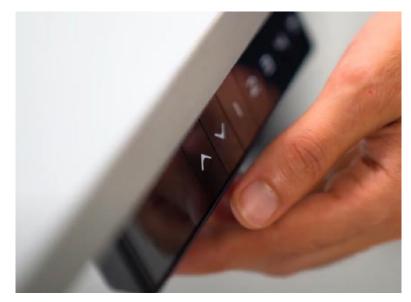

## MEMORY PRESET

- 1) Move desk up or down by pressing the up/down arrows and get it to the desired height.
- 2) Keep the 'M' button pressed for 5 seconds until the numbers flash
- 3) Press any of the presets (1/2/3/4) that you would like to save this height on.