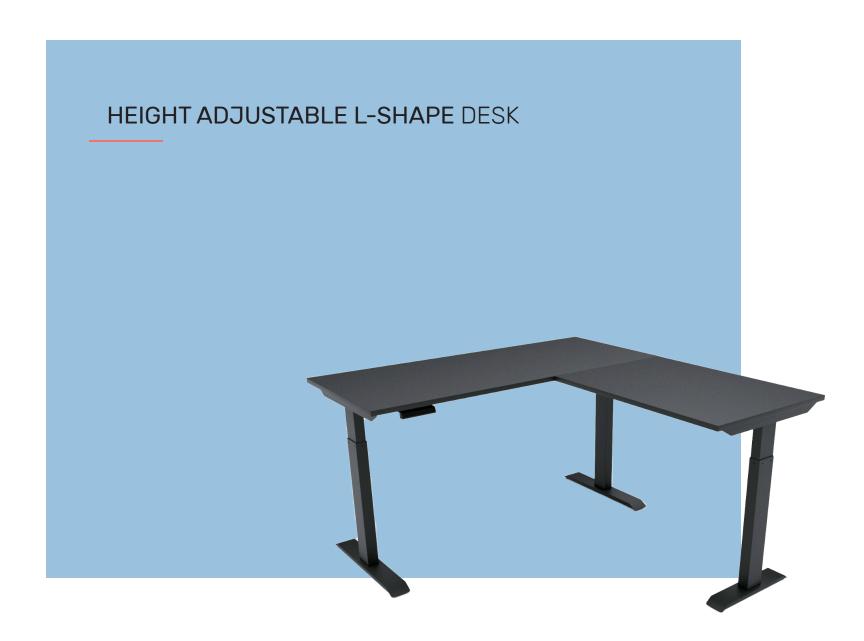

# **ELEVATE** DESK

Experience the freedom to customize your desk height to fit your unique preferences and promote a healthier posture throughout the day. Whether you prefer to sit or stand while you work, our desks provide seamless adjustability, allowing you to switch between positions effortlessly. Take control of your comfort and optimize your workflow with our innovative solutions.