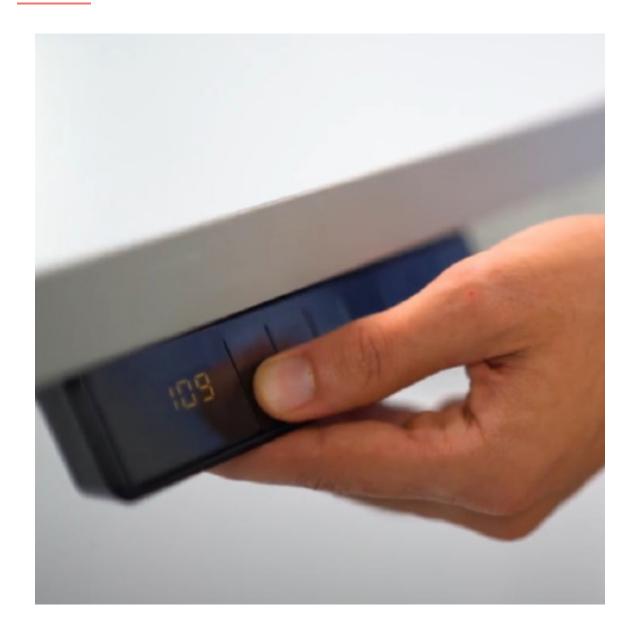

## MEMORY PRESET

- 1) Move desk up or down by pressing the up/down arrows and get it to the desired height.
- 2) Keep the 'M' button pressed for 5 seconds until the numbers flash
- 3) Press any of the presets (1/2/3/4) that you would like to save this height on.