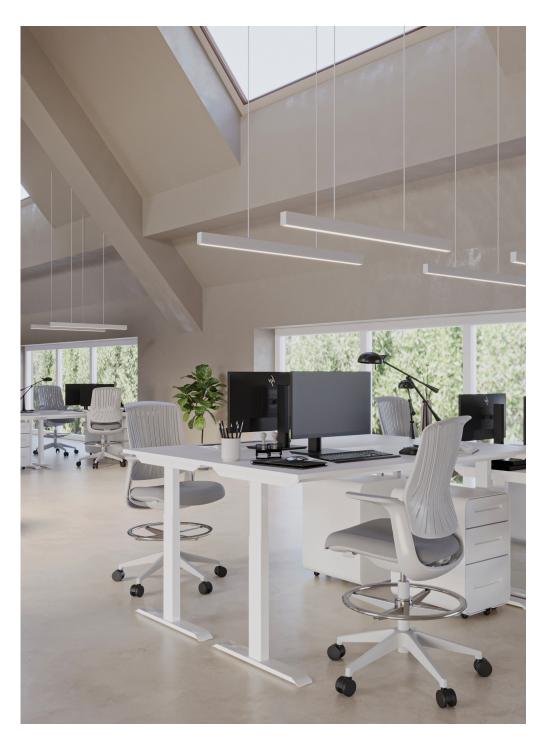

# **ELEVATE** DESK

Experience the freedom to customize your desk height to fit your unique preferences and promote a healthier posture throughout the day. Whether you prefer to sit or stand while you work, our desks provide seamless adjustability, allowing you to switch between positions effortlessly. Take control of your comfort and optimize your workflow with our innovative solutions.