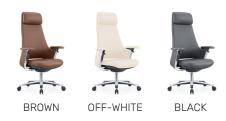

### COLORS

# **LUNA** OFFICE CHAIR

Add an executive feel to your office with our Luna office chair. The high-density sponge seats and adjustable headrests promote a comfortable and stature-focused position, allowing you to work in comfort whilst supporting your posture. Available in classic black, appealing white, or rustic tan brown.