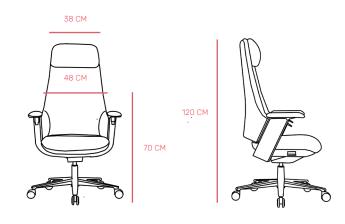

Adjustable Headrest

# **LUNA** OFFICE CHAIR

Add an executive feel to your office with our Luna office chair. The high-density sponge seats and adjustable headrests promote a comfortable and stature-focused position, allowing you to work in comfort whilst supporting your posture. Available in classic black, appealing white, or rustic tan brown.

#### **FEATURES:**

- Brown Bonded Leather chair featuring adjustable headrest; lift up & down function
- · High density sponge seat
- Wire-control mechanism with 4 locks Seat slide function
- Grade 4 Gas lift mechanism 350MM aluminium base 60MM
- Polyurethane caster

### COLORS



## **DIMENSIONS**