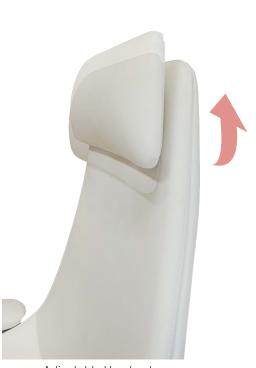

Adjustable Headrest

# **LUNA** OFFICE CHAIR

Add an executive feel to your office with our Luna office chair. The high-density sponge seats and adjustable headrests promote a comfortable and stature-focused position, allowing you to work in comfort whilst supporting your posture. Available in classic black, appealing white, or rustic tan brown.

#### **FEATURES:**

- Brown Bonded Leather chair featuring adjustable headrest; lift up & down function
- · High density sponge seat
- Wire-control mechanism with 4 locks Seat slide function
- Grade 4 Gas lift mechanism 350MM aluminium base 60MM
- Polyurethane caster