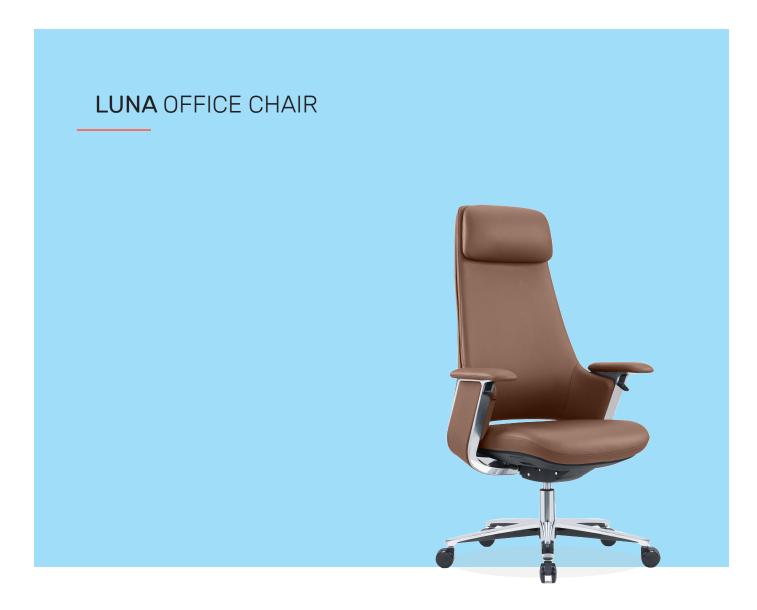

# **LUNA** OFFICE CHAIR

Add an executive feel to your office with our Luna office chair. The high-density sponge seats and adjustable headrests promote a comfortable and stature-focused position, allowing you to work in comfort whilst supporting your posture. Available in classic black, appealing white, or rustic tan brown.