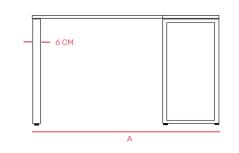

#### SIZE OPTIONS

| DESK SIZE | WIDTH | SIDE LENGTH | SIDE WIDTH | HEIGHT |
|-----------|-------|-------------|------------|--------|
| А         | В     | с           | D          | E      |
| 178       | 78    | 100         | 58         | 72.5   |

\* UNIT CM