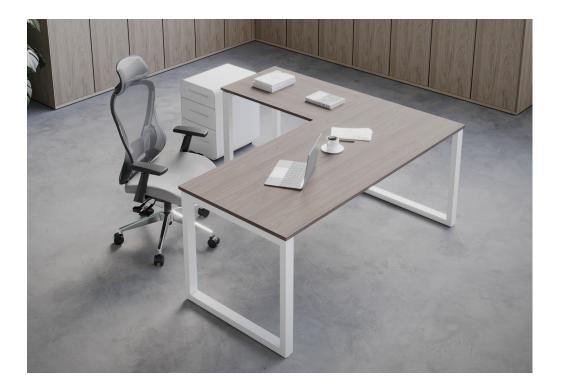

# L SERIES WORKSTATION

Introducing our exquisite L-Series, designed to elevate your workspace to new levels of sophistication and functionality. The L-shaped configuration offers versatility and efficiency, allowing you to organize your work area effectively and access everything you need within arm's reach. From spreading out documents to accommodating multiple monitors or devices, this desk is perfectly suited for executives and professionals who require a generous and organized workspace.