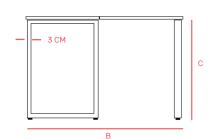

#### SIZE OPTIONS

| DESK SIZE | WIDTH | SIDE LENGTH | SIDE WIDTH | HEIGHT |
|-----------|-------|-------------|------------|--------|
| А         | В     | с           | D          | E      |
| 178       | 78    | 100         | 58         | 72.5   |

\* UNIT CM