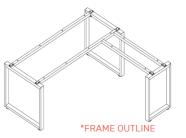

# L SERIES WORKSTATION

Introducing our exquisite L-Series, designed to elevate your workspace to new levels of sophistication and functionality. The L-shaped configuration offers versatility and efficiency, allowing you to organize your work area effectively and access everything you need within arm's reach. From spreading out documents to accommodating multiple monitors or devices, this desk is perfectly suited for executives and professionals who require a generous and organized workspace.

### TOP SIZES

180X80 - 100X60 cm



#### SIZE OPTIONS





| DESK SIZE | WIDTH | SIDE LENGTH | SIDE WIDTH | HEIGHT |
|-----------|-------|-------------|------------|--------|
| А         | В     | с           | D          | E      |
| 178       | 78    | 100         | 58         | 72.5   |





\* UNIT CM

## CUSTOMIZED TOPS

Our material selection mirrors our environmental objectives, as we source them responsibly and sustainably, including materials like wood fiber. By adopting this approach, we ensure our products resonate with ecological sensibilities while satisfying the preferences of our environmentally aware clientele.

### SWATCHES





K002 PW



### FRAMES