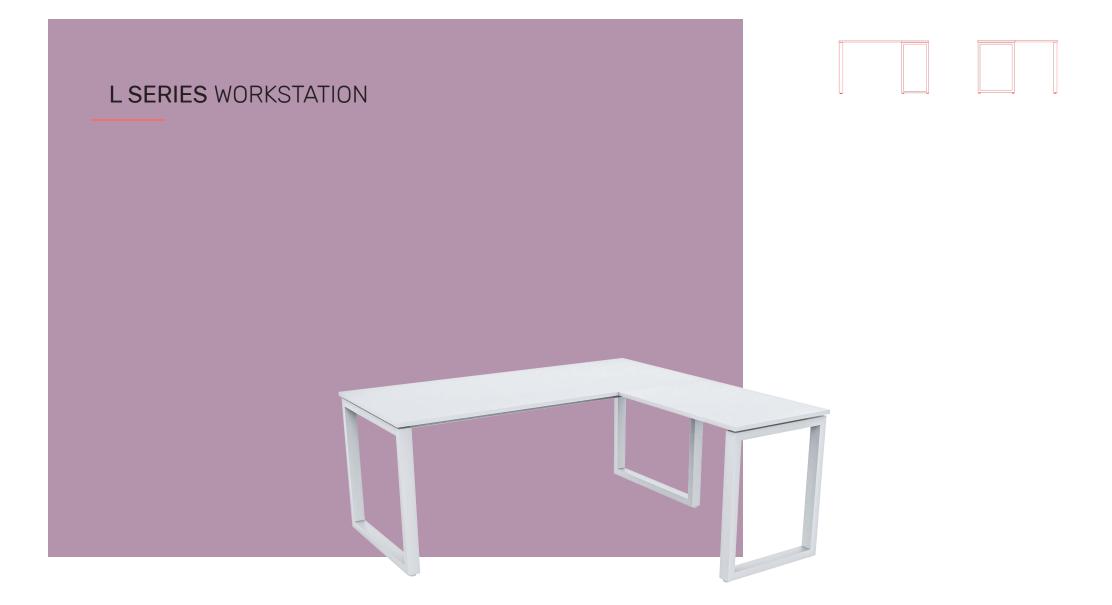

# L SERIES WORKSTATION

Introducing our exquisite L-Series, designed to elevate your workspace to new levels of sophistication and functionality. The L-shaped configuration offers versatility and efficiency, allowing you to organize your work area effectively and access everything you need within arm's reach. From spreading out documents to accommodating multiple monitors or devices, this desk is perfectly suited for executives and professionals who require a generous and organized workspace.