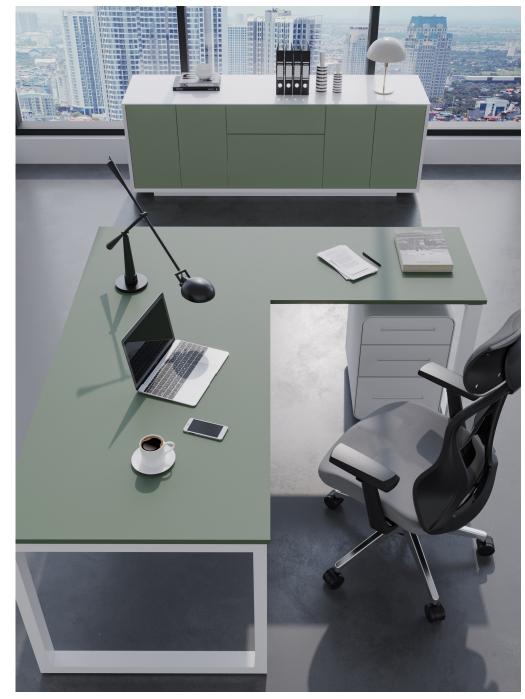

# L SERIES WORKSTATION

Introducing our exquisite L-Series, designed to elevate your workspace to new levels of sophistication and functionality. The L-shaped configuration offers versatility and efficiency, allowing you to organize your work area effectively and access everything you need within arm's reach. From spreading out documents to accommodating multiple monitors or devices, this desk is perfectly suited for executives and professionals who require a generous and organized workspace.

### TOP SIZES

180X80 - 100X60 cm

#### SIZE OPTIONS

| DESK SIZE | WIDTH | SIDE LENGTH | SIDE WIDTH | HEIGHT |
|-----------|-------|-------------|------------|--------|
| А         | В     | с           | D          | E      |
| 178       | 78    | 100         | 58         | 72.5   |