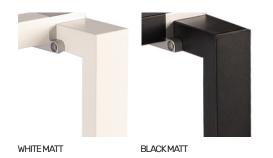

devices, this desk is perfectly suited for executives and professionals who require a generous and organized workspace.

### TOP SIZES

180X80 - 100X60 cm



#### SIZE OPTIONS





| DESK SIZE | WIDTH | SIDE LENGTH | SIDE WIDTH | HEIGHT |
|-----------|-------|-------------|------------|--------|
| А         | В     | с           | D          | E      |
| 178       | 78    | 100         | 58         | 72.5   |





\* UNIT CM

## CUSTOMIZED TOPS

Our material selection mirrors our environmental objectives, as we source them responsibly and sustainably, including materials like wood fiber. By adopting this approach, we ensure our products resonate with ecological sensibilities while satisfying the preferences of our environmentally aware clientele.

### SWATCHES





K002 PW



### FRAMES