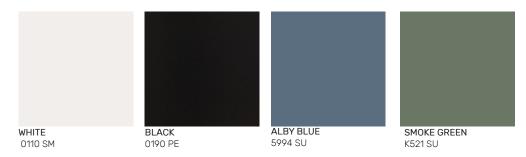

dating multiple monitors or devices, this desk is perfectly suited for executives and professionals who require a generous and organized workspace.

### TOP SIZES

180X80 - 100X60 cm



#### SIZE OPTIONS





| DESK SIZE | WIDTH | SIDE LENGTH | SIDE WIDTH | HEIGHT |
|-----------|-------|-------------|------------|--------|
| А         | В     | с           | D          | E      |
| 178       | 78    | 100         | 58         | 72.5   |





\* UNIT CM

## CUSTOMIZED TOPS

Our material selection mirrors our environmental objectives, as we source them responsibly and sustainably, including materials like wood fiber. By adopting this approach, we ensure our products resonate with ecological sensibilities while satisfying the preferences of our environmentally aware clientele.

### SWATCHES





K002 PW



### FRAMES