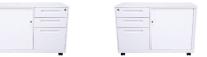

nger, ensuring your documents are well-organized and within reach.
- Key Lock Security: The key lock system, allows you to securely lock both drawers and the tambour door for added peace of mind.
- The top drawer includes a pencil tray for keeping your writing utensils and small items neatly arranged.
- Our mobile caddy is designed for easy assembly, saving you time and effort.
- Equipped with six reinforcement casters, including three front wheels with brakes and three back wheels without brakes, making it easy to move and secure in place. Anti-Tilt Mechanism: For safety and stability, the caddy includes an anti-tilt feature, ensuring only one drawer or door can be open at a time.
- Inside, you'll find one adjustable shelf, providing additional organizational options.

## CONFIGURATIONS



90 CM



VER LEFT-SIDE DRAWER

## DIMENSIONS

45 CM