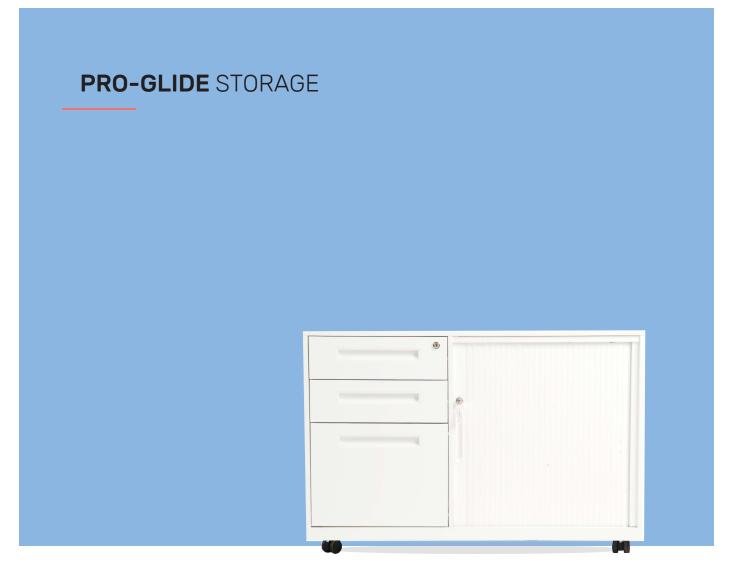

## **PRO-GLIDE** STORAGE

Slotting underneath personal desks with ease, choosing a Pro Glide for office storage makes sense from both a practical and a capacity perspective. Fitted with a tambour door for minimal open and close disruption, the extra space in this storage piece caters to more than the typical filing storage capabilities of traditional setups.

## FEATURES

- This mobile caddy combines a 3-drawer unit on the right and a tambour door on the left, offering versatile storage options.
- Convenient handle openings provide easy access to your belongings.
- The dedicated file drawer features a metal hanger, ensuring your documents are well-organized and within reach.
- Key Lock Security: The key lock system, allows you to securely lock both drawers and the tambour door for added peace of mind.
- The top drawer includes a pencil tray for keeping your writing utensils and small items neatly arranged.
- Our mobile caddy is designed for easy assembly, saving you time and effort.
- Equipped with six reinforcement casters, including three front wheels with brakes and three back wheels without brakes, making it easy to move and secure in place. Anti-Tilt Mechanism: For safety and stability, the caddy includes an anti-tilt feature, ensuring only one drawer or door can be open at a time.
- Inside, you'll find one adjustable shelf, providing additional organizational options.