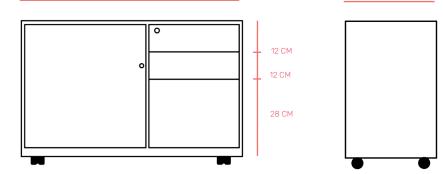

thin reach.
- Key Lock Security: The key lock system, allows you to securely lock both drawers and the tambour door for added peace of mind.
- The top drawer includes a pencil tray for keeping your writing utensils and small items neatly arranged.
- Our mobile caddy is designed for easy assembly, saving you time and effort.
- Equipped with six reinforcement casters, including three front wheels with brakes and three back wheels without brakes, making it easy to move and secure in place. Anti-Tilt Mechanism: For safety and stability, the caddy includes an anti-tilt feature, ensuring only one drawer or door can be open at a time.
- Inside, you'll find one adjustable shelf, providing additional organizational options.

## CONFIGURATIONS



90 CM



VER LEFT-SIDE DRAWER

## DIMENSIONS

45 CM