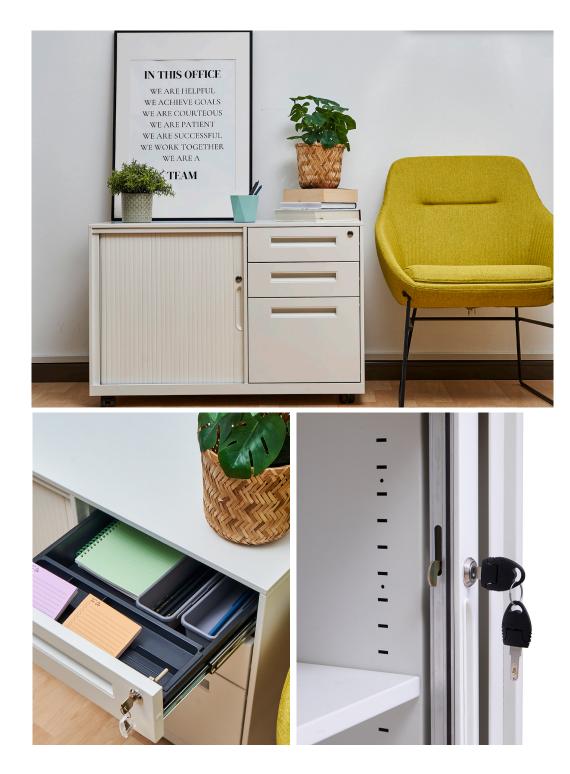

## FEATURES

- This mobile caddy combines a 3-drawer unit on the right and a tambour door on the left, offering versatile storage options.
- Convenient handle openings provide easy access to your belongings.
- The dedicated file drawer features a metal hanger, ensuring your documents are well-organized and within reach.
- Key Lock Security: The key lock system, allows you to securely lock both drawers and the tambour door for added peace of mind.
- The top drawer includes a pencil tray for keeping your writing utensils and small items neatly arranged.
- Our mobile caddy is designed for easy assembly, saving you time and effort.
- Equipped with six reinforcement casters, including three front wheels with brakes and three back wheels without brakes, making it easy to move and secure in place. Anti-Tilt Mechanism: For safety and stability, the caddy includes an anti-tilt feature, ensuring only one drawer or door can be open at a time.
- Inside, you'll find one adjustable shelf, providing additional organizational options.