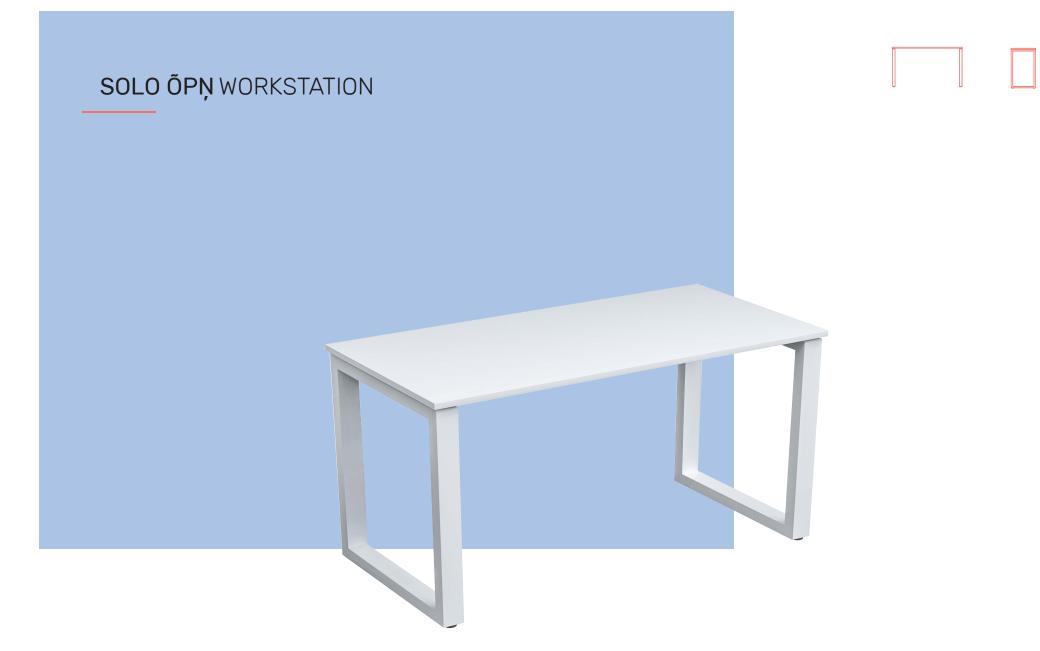

# SOLO PRO WORKSTATION

Introducing the Solo PRO Desk: Achieve deep concentration and effortlessly tackle your tasks with this high-quality desk. Designed specifically for professionals, it offers a dependable workspace where you can produce your finest work. The desk height is carefully set to promote a comfortable posture, ensuring optimal support. Take a dvantage of our customizable table top options to personalize your workspace even further.