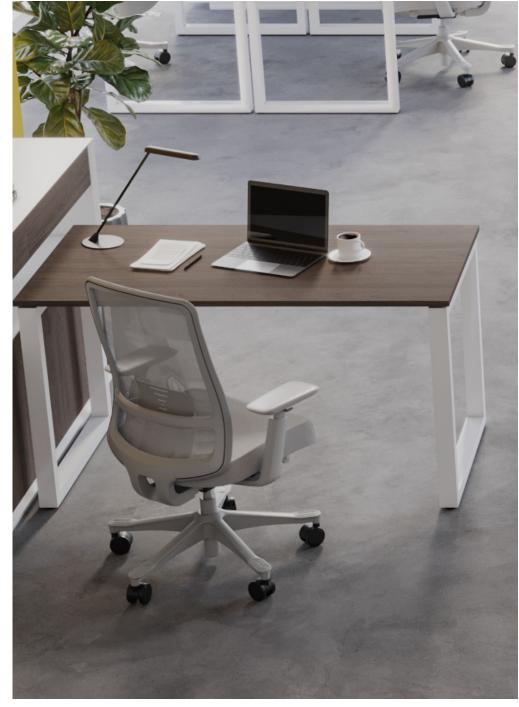

# SOLO PRO WORKSTATION

Introducing the Solo PRO Desk: Achieve deep concentration and effortlessly tackle your tasks with this high-quality desk. Designed specifically for professionals, it offers a dependable workspace where you can produce your finest work. The desk height is carefully set to promote a comfortable posture, ensuring optimal support. Take a dvantage of our customizable table top options to personalize your workspace even further.