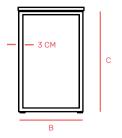

### SIZE OPTIONS

| DESK SIZE | WIDTH | HEIGHT |
|-----------|-------|--------|
| A         | В     | E      |
| 178       | 78    | 72.5   |

\*UNIT IN CM