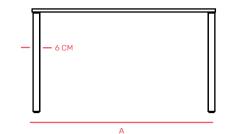

### SIZE OPTIONS

| DESK SIZE | WIDTH | HEIGHT |
|-----------|-------|--------|
| A         | В     | E      |
| 178       | 78    | 72.5   |

\*UNIT IN CM