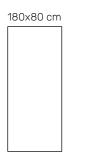

### TOP SIZES

### SIZE OPTIONS

| DESK SIZE | WIDTH | HEIGHT |
|-----------|-------|--------|
| A         | В     | E      |
| 178       | 78    | 72.5   |

\*UNIT IN CM