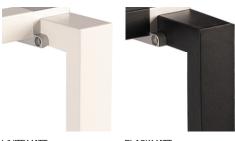

support. Take advantage of our customizable table top options to personalize your workspace even further.

### **TOP SIZES**



**SIZE OPTIONS** 







| DESK SIZE | WIDTH | HEIGHT |
|-----------|-------|--------|
| Α         | В     | С      |
| 118       | 58    | 72.5   |
| 138       | 68    | 72.5   |



\* UNIT IN CM

\*FRAME OUTLINE

## **CUSTOMIZED TOPS**

Our material selection mirrors our environmental objectives, as we source them responsibly and sustainably, including materials like wood fiber. By adopting this approach, we ensure our products resonate with ecological sensibilities while satisfying the preferences of our environmentally aware clientele.

### **SWATCHES**







ALBY BLUE 5994 SU



SMOKE GREEN K521 SU



GREY CRAFT OAK K002 PW



BIRCH 1715 BS

### **FRAMES**