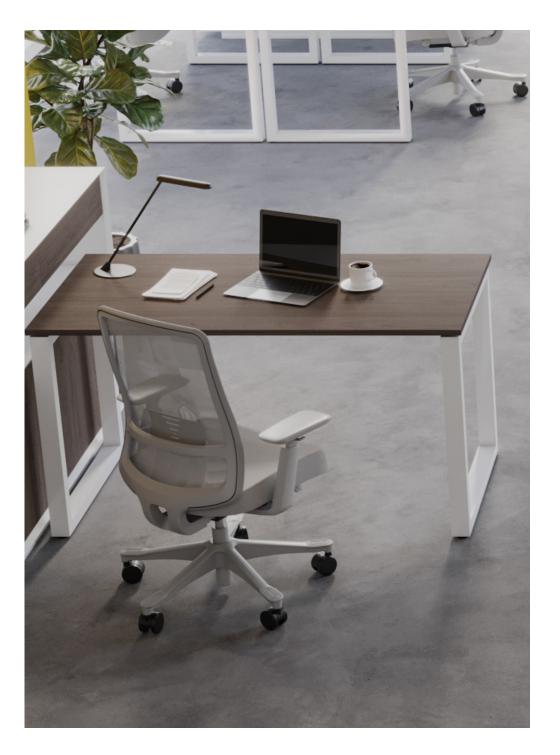

# **SOLO SERIES** WORKSTATION

Introducing the Solo Series Desk: Choose between our White Table Frame in Two size options; 120cm for the Regular size or the Larger Pro size of 140cm. Achieve deep concentration and effortlessly tackle your tasks with this high-quality desk. Designed specifically for professionals, it offers a dependable workspace where you can produce your finest work. The desk height is carefully set to promote a comfortable posture, ensuring optimal support. Take advantage of our customizable table top options to personalize your workspace even further.