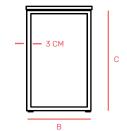

### **TOP SIZES**

**SIZE OPTIONS** 

| DESK SIZE | WIDTH | HEIGHT |
|-----------|-------|--------|
| Α         | В     | С      |
| 118       | 58    | 72.5   |
| 138       | 68    | 72.5   |

\* UNIT IN CM