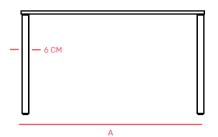

### **TOP SIZES**

**SIZE OPTIONS** 

| DESK SIZE | WIDTH | HEIGHT |
|-----------|-------|--------|
| Α         | В     | С      |
| 118       | 58    | 72.5   |
| 138       | 68    | 72.5   |

\* UNIT IN CM