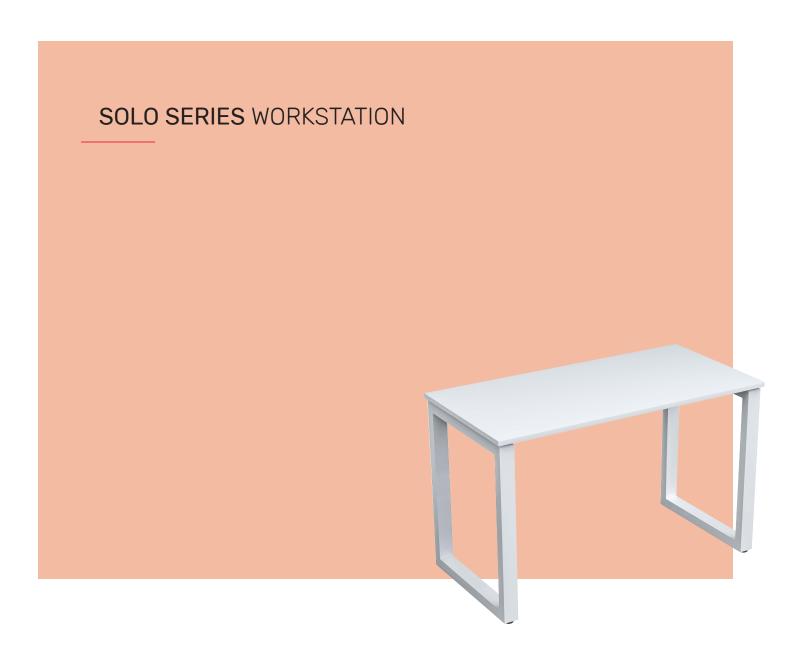

# **SOLO SERIES** WORKSTATION

Introducing the Solo Series Desk: Choose between our White Table Frame in Two size options; 120cm for the Regular size or the Larger Pro size of 140cm. Achieve deep concentration and effortlessly tackle your tasks with this high-quality desk. Designed specifically for professionals, it offers a dependable workspace where you can produce your finest work. The desk height is carefully set to promote a comfortable posture, ensuring optimal support. Take advantage of our customizable table top options to personalize your workspace even further.