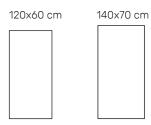

### **TOP SIZES**

**SIZE OPTIONS** 

| DESK SIZE | WIDTH | HEIGHT |
|-----------|-------|--------|
| Α         | В     | С      |
| 118       | 58    | 72.5   |
| 138       | 68    | 72.5   |

\* UNIT IN CM