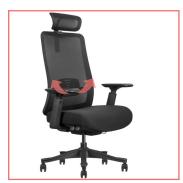

# **AKIRA** OFFICE CHAIR (BLACK)

The curved, soothing headrest of the Akira model provides professional neck support to keep your head well supported even during the most intense of working days. Built from eco-friendly materials as opposed to traditional wood structures, this chair is designed to promote ergonomic convenience with sliding seat functions and adjustment mechanisms, all available at your fingertips. Available in Black and Gray, with or without headrest.

#### **FEATURES**

- BIFMA Certified Standard Office Chair with a curved soothing headrest and professional neck support
- 3D Adjustable Armrest; Front and Rear, Up and Down, Rotation adjustment, Multi-angle adjustment
- Wire-controlled Aluminum self-loading mechanism with 3-gear locking
- REACH Certified Automatic backrest with Elastic adjustment
- Seat sliding mechanism Soft Polyurethane seat pad designed with molded foam to enhance the Ergonomic design of the chair
- Seat cushion : Formaldehyde-free, Grade 5 Waterproof, Grade 6 Oil resistance
- Seat height adjustable by Grade 4 gas lift; lifting stroke 100MM Gray Nylon anti-slip track design base with static pressure bearing 1136 kg BIFMA Certified 360° running Nylon castors