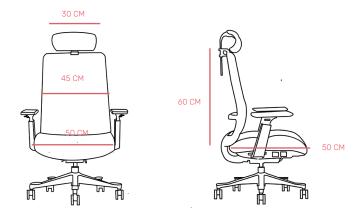

ck and Gray, with or without headrest.

#### **FEATURES**

- BIFMA Certified Standard Office Chair with a curved soothing headrest and professional neck support
- 3D Adjustable Armrest; Front and Rear, Up and Down, Rotation adjustment, Multi-angle adjustment
- Wire-controlled Aluminum self-loading mechanism with 3-gear locking
- REACH Certified Automatic backrest with Elastic adjustment
- Seat sliding mechanism Soft Polyurethane seat pad designed with molded foam to enhance the Ergonomic design of the chair
- Seat cushion : Formaldehyde-free, Grade 5 Waterproof, Grade 6 Oil resistance
- Seat height adjustable by Grade 4 gas lift; lifting stroke 100MM Gray Nylon anti-slip track design base with static pressure bearing 1136 kg BIFMA Certified 360° running Nylon castors

#### **DIMENSIONS**





## **SEAT** WITH SLIDING FUNCTION

# 90° 118° The seat depth can be adjusted according to the user's comfort.

# **3D** ARMS

- Height adjustable arms, with soft touch PU pad.
- The arm pad can be rotated, left to right with ease.
- The arm adjusted back and forth to maximize comfort.



Armrest pad rotation left



Armrest pad can slide back



Backrest tilting degree

Armrest height adjustment

## **HEADREST**

The headrest can follow the headswing to rotate left and right, and to achieve the maximum fit of the neck,



Rotate to the right



Rotate to the left



With headrest



Without headrest