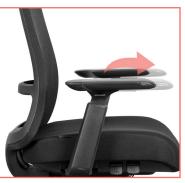

# **3D** ARMS

- Height adjustable arms, with soft touch PU pad.
- The arm pad can be rotated, left to right with ease.
- The arm adjusted back and forth to maximize comfort.

Armrest pad rotation left

Armrest pad can slide back

Backrest tilting degree

Armrest height adjustment