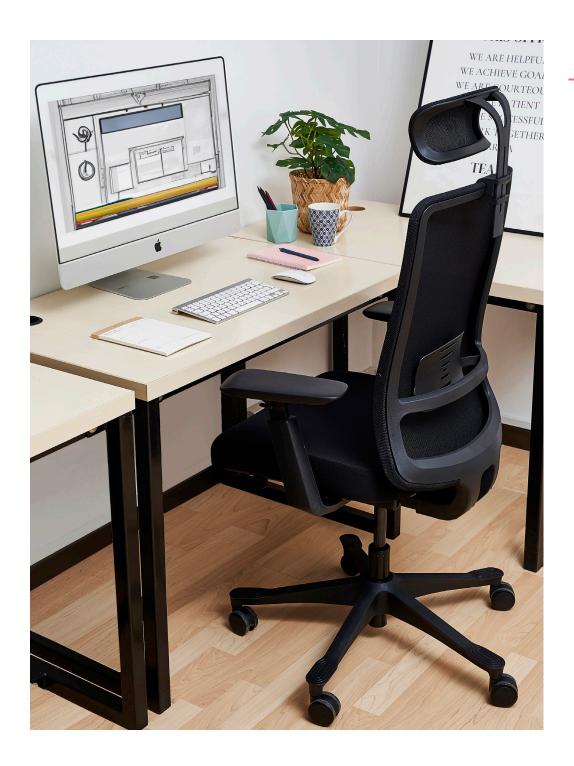

# **AKIRA** OFFICE CHAIR (BLACK)

The curved, soothing headrest of the Akira model provides professional neck support to keep your head well supported even during the most intense of working days. Built from eco-friendly materials as opposed to traditional wood structures, this chair is designed to promote ergonomic convenience with sliding seat functions and adjustment mechanisms, all available at your fingertips. Available in Black and Gray, with or without headrest.

#### **FEATURES**

- BIFMA Certified Standard Office Chair with a curved soothing headrest and professional neck support
- 3D Adjustable Armrest; Front and Rear, Up and Down, Rotation adjustment, Multi-angle adjustment
- Wire-controlled Aluminum self-loading mechanism with 3-gear locking
- REACH Certified Automatic backrest with Elastic adjustment
- Seat sliding mechanism Soft Polyurethane seat pad designed with molded foam to enhance the Ergonomic design of the chair
- Seat cushion : Formaldehyde-free, Grade 5 Waterproof, Grade 6 Oil resistance
- Seat height adjustable by Grade 4 gas lift; lifting stroke 100MM Gray Nylon anti-slip track design base with static pressure bearing 1136 kg BIFMA Certified 360° running Nylon castors