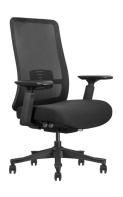

# **AKIRA** OFFICE CHAIR (BLACK)

The curved, soothing headrest of the Akira model provides professional neck support to keep your head well supported even during the most intense of working days. Built from eco-friendly materials as opposed to traditional wood structures, this chair is designed to promote ergonomic convenience with sliding seat functions and adjustment mechanisms, all available at your fingertips. Available in Black and Gray, with or without headrest.

#### **FEATURES**

- BIFMA Certified Standard Office Chair with a curved soothing headrest and professional neck support
- 3D Adjustable Armrest; Front and Rear, Up and Down, Rotation adjustment, Multi-angle adjustment
- Wire-controlled Aluminum self-loading mechanism with 3-gear locking
- REACH Certified Automatic backrest with Elastic adjustment
- Seat sliding mechanism Soft Polyurethane seat pad designed with molded foam to enhance the Ergonomic design of the chair
- Seat cushion : Formaldehyde-free, Grade 5 Waterproof, Grade 6 Oil resistance
- Seat height adjustable by Grade 4 gas lift; lifting stroke 100MM Gray Nylon anti-slip track design base with static pressure bearing 1136 kg BIFMA Certified 360° running Nylon castors