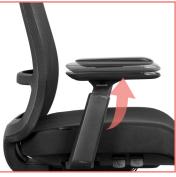

# **3D** ARMS

- Height adjustable arms, with soft touch PU pad.
- The arm pad can be rotated, left to right with ease.
- The arm adjusted back and forth to maximize comfort.

Armrest pad rotation left

Armrest pad can slide back

Backrest tilting degree

Armrest height adjustment