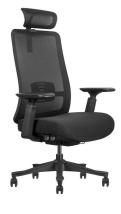

# **AKIRA** OFFICE CHAIR (BLACK)

The curved, soothing headrest of the Akira model provides professional neck support to keep your head well supported even during the most intense of working days. Built from eco-friendly materials as opposed to traditional wood structures, this chair is designed to promote ergonomic convenience with sliding seat functions and adjustment mechanisms, all available at your fingertips. Available in Black and Gray, with or without headrest.

#### **FEATURES**

- BIFMA Certified Standard Office Chair with a curved soothing headrest and professional neck support
- 3D Adjustable Armrest; Front and Rear, Up and Down, Rotation adjustment, Multi-angle adjustment
- Wire-controlled Aluminum self-loading mechanism with 3-gear locking
- REACH Certified Automatic backrest with Elastic adjustment
- Seat sliding mechanism Soft Polyurethane seat pad designed with molded foam to enhance the Ergonomic design of the chair
- Seat cushion : Formaldehyde-free, Grade 5 Waterproof, Grade 6 Oil resistance
- Seat height adjustable by Grade 4 gas lift; lifting stroke 100MM Gray Nylon anti-slip track design base with static pressure bearing 1136 kg BIFMA Certified 360° running Nylon castors