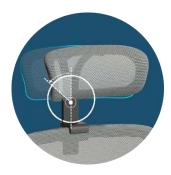

## **HEADREST**

The headrest can follow the headswing to rotate left and right, and to achieve the maximum fit of the neck,

Rotate to the right

Rotate to the left

With headrest

Without headrest