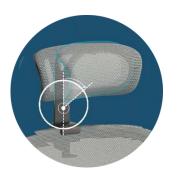

## **HEADREST**

The headrest can follow the headswing to rotate left and right, and to achieve the maximum fit of the neck,

Rotate to the right

Rotate to the left

With headrest

Without headrest