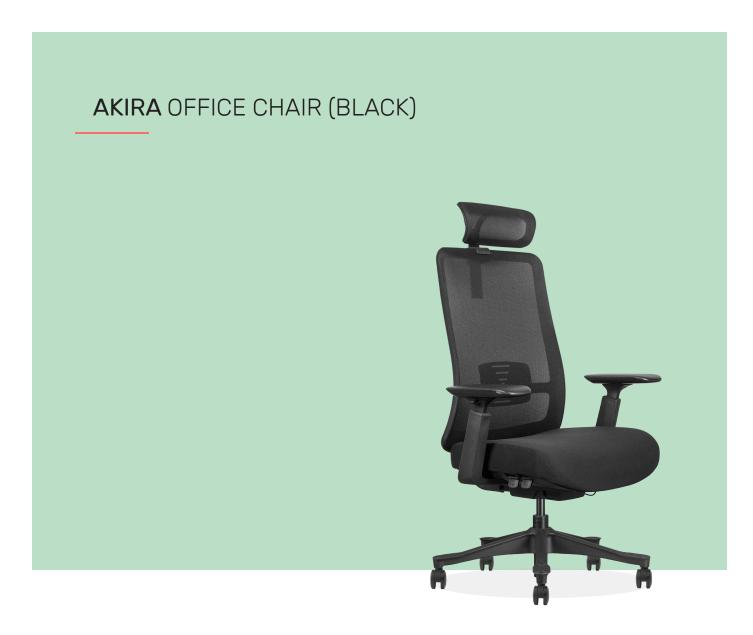

# **AKIRA** OFFICE CHAIR (BLACK)

The curved, soothing headrest of the Akira model provides professional neck support to keep your head well supported even during the most intense of working days. Built from eco-friendly materials as opposed to traditional wood structures, this chair is designed to promote ergonomic convenience with sliding seat functions and adjustment mechanisms, all available at your fingertips. Available in Black and Gray, with or without headrest.

#### **FEATURES**

- BIFMA Certified Standard Office Chair with a curved soothing headrest and professional neck support
- 3D Adjustable Armrest; Front and Rear, Up and Down, Rotation adjustment, Multi-angle adjustment
- Wire-controlled Aluminum self-loading mechanism with 3-gear locking
- REACH Certified Automatic backrest with Elastic adjustment
- Seat sliding mechanism Soft Polyurethane seat pad designed with molded foam to enhance the Ergonomic design of the chair
- Seat cushion : Formaldehyde-free, Grade 5 Waterproof, Grade 6 Oil resistance
- Seat height adjustable by Grade 4 gas lift; lifting stroke 100MM Gray Nylon anti-slip track design base with static pressure bearing 1136 kg BIFMA Certified 360° running Nylon castors