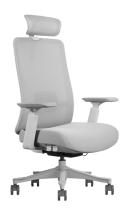

# **AKIRA** OFFICE CHAIR (GREY)

The curved, soothing headrest of the Akira model provides professional neck support to keep your head well supported even during the most intense of working days. Built from eco-friendly materials as opposed to traditional wood structures, this chair is designed to promote ergonomic convenience with sliding seat functions and adjustment mechanisms, all available at your fingertips. Available in Black and Gray, with or without headrest.

### **FEATURES**

- BIFMA Certified Standard Office Chair with a curved soothing headrest and professional neck support
- 3D Adjustable Armrest; Front and Rear, Up and Down, Rotation adjustment, Multi-angle adjustment
- Wire-controlled Aluminum self-loading mechanism with 3-gear locking
- REACH Certified Automatic backrest with Elastic adjustment
- Seat sliding mechanism Soft Polyurethane seat pad designed with molded foam to enhance the Ergonomic design of the chair
- Seat cushion: Formaldehyde-free, Grade 5 Waterproof, Grade 6 Oil resistance
- Seat height adjustable by Grade 4 gas lift; lifting stroke 100MM Gray Nylon anti-slip track design base with static pressure bearing 1136 kg BIFMA Certified 360° running Nylon castors