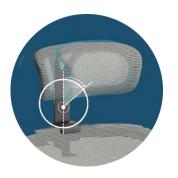

# **HEADREST**

The headrest can follow the headswing to rotate left and right, and to achieve the maximum fit of the neck,

Rotate to the right

Rotate to the left

With headrest

Without headrest