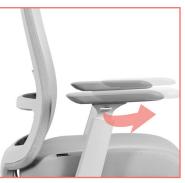

# **3D** ARMS

- · Height adjustable arms, with soft touch PU pad.
- The arm pad can be rotated, left to right with ease.
- The arm adjusted back and forth to maximize comfort.

Armrest pad rotation left

Armrest pad can slide back

Armrest height adjustment