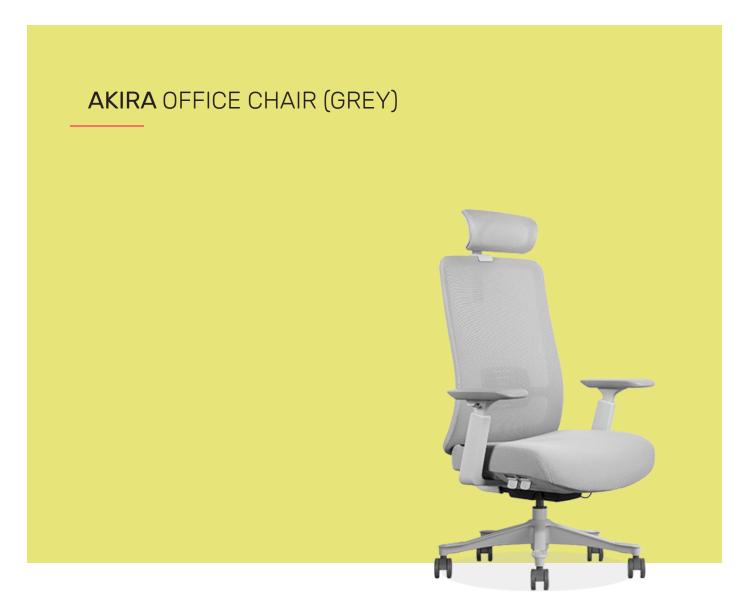

# **AKIRA** OFFICE CHAIR (GREY)

The curved, soothing headrest of the Akira model provides professional neck support to keep your head well supported even during the most intense of working days. Built from eco-friendly materials as opposed to traditional wood structures, this chair is designed to promote ergonomic convenience with sliding seat functions and adjustment mechanisms, all available at your fingertips. Available in Black and Gray, with or without headrest.