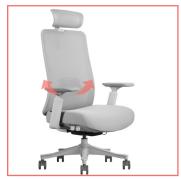

# **AKIRA** OFFICE CHAIR (GREY)

The curved, soothing headrest of the Akira model provides professional neck support to keep your head well supported even during the most intense of working days. Built from eco-friendly materials as opposed to traditional wood structures, this chair is designed to promote ergonomic convenience with sliding seat functions and adjustment mechanisms, all available at your fingertips. Available in Black and Gray, with or without headrest.

### **FEATURES**

- BIFMA Certified Standard Office Chair with a curved soothing headrest and professional neck support
- 3D Adjustable Armrest; Front and Rear, Up and Down, Rotation adjustment, Multi-angle adjustment
- Wire-controlled Aluminum self-loading mechanism with 3-gear locking
- REACH Certified Automatic backrest with Elastic adjustment
- Seat sliding mechanism Soft Polyurethane seat pad designed with molded foam to enhance the Ergonomic design of the chair
- Seat cushion: Formaldehyde-free, Grade 5 Waterproof, Grade 6 Oil resistance
- Seat height adjustable by Grade 4 gas lift; lifting stroke 100MM Gray Nylon anti-slip track design base with static pressure bearing 1136 kg BIFMA Certified 360° running Nylon castors