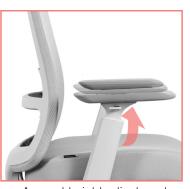

# **SEAT** WITH SLIDING FUNCTION

# The seat depth can be adjusted according to the user's comfort.