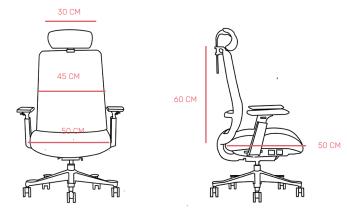

Black and Gray, with or without headrest.

### **FEATURES**

- BIFMA Certified Standard Office Chair with a curved soothing headrest and professional neck support
- 3D Adjustable Armrest; Front and Rear, Up and Down, Rotation adjustment, Multi-angle adjustment
- Wire-controlled Aluminum self-loading mechanism with 3-gear locking
- REACH Certified Automatic backrest with Elastic adjustment
- Seat sliding mechanism Soft Polyurethane seat pad designed with molded foam to enhance the Ergonomic design of the chair
- Seat cushion: Formaldehyde-free, Grade 5 Waterproof, Grade 6 Oil resistance
- Seat height adjustable by Grade 4 gas lift; lifting stroke 100MM Gray Nylon anti-slip track design base with static pressure bearing 1136 kg BIFMA Certified 360° running Nylon castors

### **DIMENSIONS**





# **SEAT** WITH SLIDING FUNCTION

# The seat depth can be adjusted according to the user's comfort.

# **3D** ARMS

- · Height adjustable arms, with soft touch PU pad.
- The arm pad can be rotated, left to right with ease.
- The arm adjusted back and forth to maximize comfort.



Armrest pad rotation left



Armrest pad can slide back



Armrest height adjustment

# **HEADREST**

The headrest can follow the headswing to rotate left and right, and to achieve the maximum fit of the neck,



Rotate to the right



Rotate to the left



With headrest



Without headrest