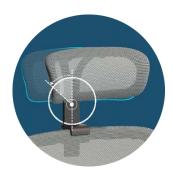

# **HEADREST**

The headrest can follow the headswing to rotate left and right, and to achieve the maximum fit of the neck,

Rotate to the right

Rotate to the left

With headrest

Without headrest