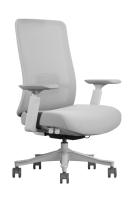

# **AKIRA** OFFICE CHAIR (GREY)

The curved, soothing headrest of the Akira model provides professional neck support to keep your head well supported even during the most intense of working days. Built from eco-friendly materials as opposed to traditional wood structures, this chair is designed to promote ergonomic convenience with sliding seat functions and adjustment mechanisms, all available at your fingertips. Available in Black and Gray, with or without headrest.

### **FEATURES**

- BIFMA Certified Standard Office Chair with a curved soothing headrest and professional neck support
- 3D Adjustable Armrest; Front and Rear, Up and Down, Rotation adjustment, Multi-angle adjustment
- Wire-controlled Aluminum self-loading mechanism with 3-gear locking
- REACH Certified Automatic backrest with Elastic adjustment
- Seat sliding mechanism Soft Polyurethane seat pad designed with molded foam to enhance the Ergonomic design of the chair
- Seat cushion: Formaldehyde-free, Grade 5 Waterproof, Grade 6 Oil resistance
- Seat height adjustable by Grade 4 gas lift; lifting stroke 100MM Gray Nylon anti-slip track design base with static pressure bearing 1136 kg BIFMA Certified 360° running Nylon castors

# **3D** ARMS

- · Height adjustable arms, with soft touch PU pad.
- The arm pad can be rotated, left to right with ease.
- The arm adjusted back and forth to maximize comfort.

Armrest pad rotation left

Armrest pad can slide back